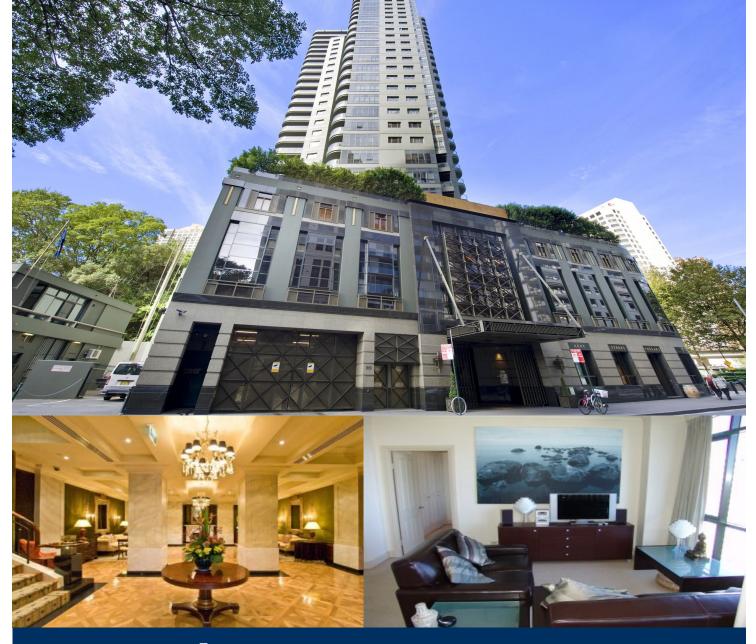

Located in the highly sought after Observatory Tower, perched high in the sky on the 22nd floor presents this fully furnished one bedroom executive apartment.

- Spacious sunlit open plan living with expansive views
- Living opens up to balcony area
- Master bedroom with built in wardrobe
- Gourmet kitchen with granite bench tops
- Designer bathroom with quality finishes
- High quality furniture package including flat screen TV
- Floor to ceiling windows maximising natural light
- Reverse cycle air conditioning
- Internal laundry with white goods included

Sydney Level 22/2206/168 Kent Street