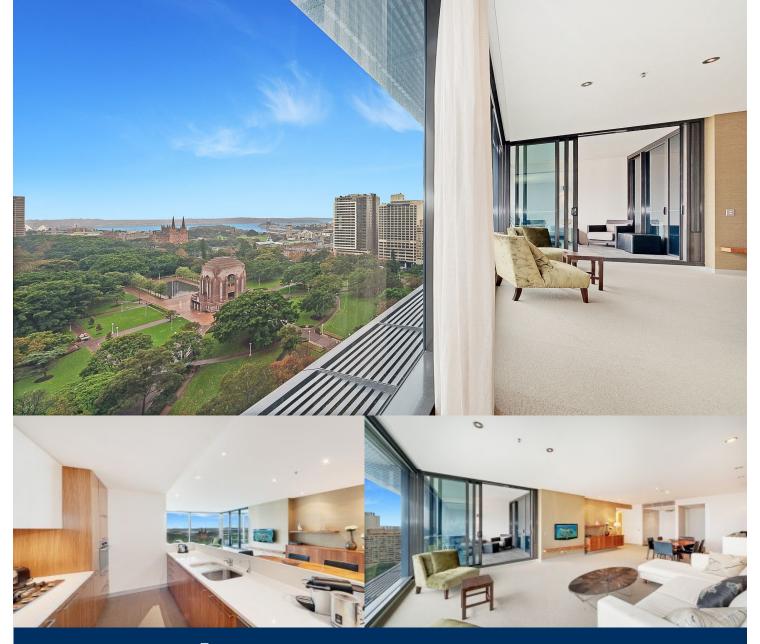

Styled by an interior designer this fully furnished two bedroom apartment is one of a kind offering a rare opportunity to lease within this sought after building.

- Offering spectacular panoramic views over Hyde Park, onto St Mary's Cathedral and beyond to Sydney Harbour
- Two large bedrooms both with north facing park views
- Separate study, perfect for a home office
- Entertainers balcony with breathtaking views
- Two opulent bathrooms, ensuite with bath

- Additional features include air conditioning, internal laundry and one secure car space