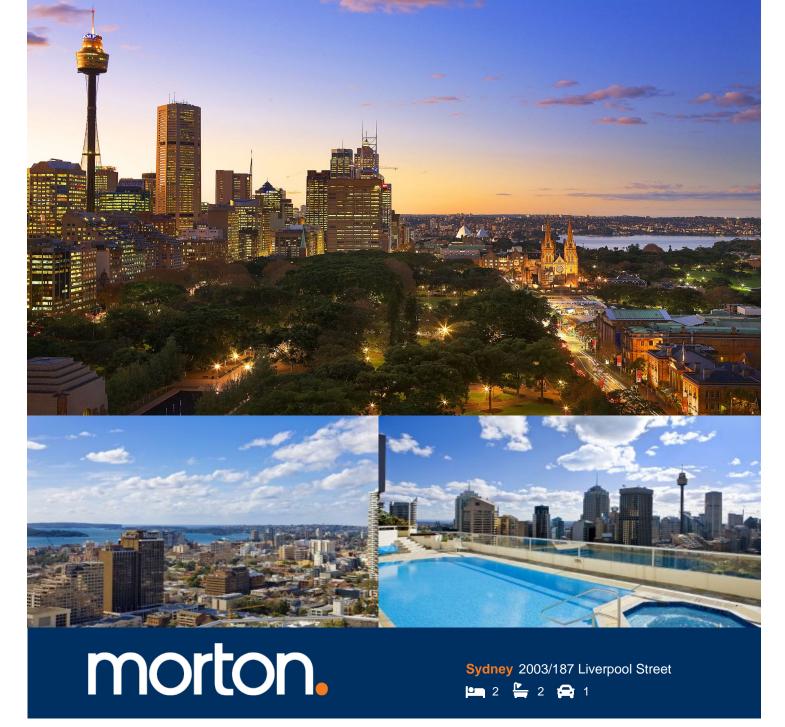

Located on level 20 of this highly sought after building this two bedroom apartment has fantastic views over Hyde Park, St Mary's Cathedral and Sydney Harbour.

- Unfurnished north facing two bedroom located on level 20 of The Connaught
- Spectacular views over Hyde Park, St Mary's Cathedral, The Sydney Opera House and Sydney Harbour
- Spacious layout with generous living and dining areas which lead onto the generous balcony, perfect for entertaining
- Two spacious north facing bedrooms, both connecting to the balcony, main with ensuite bathroom and walk in wardrobe
- Additional features include air conditioning, internal laundry and one secure car space
- Surrounded by cafes, restaurants, shopping and parks