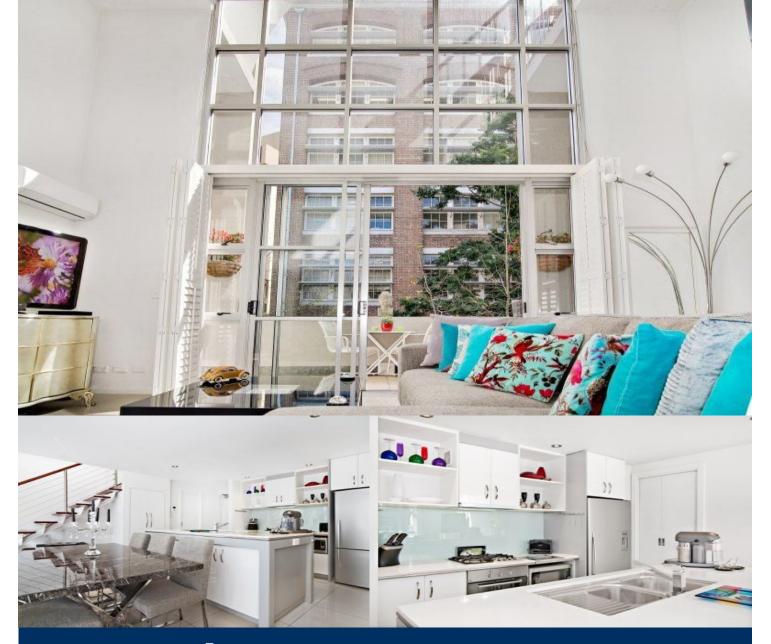

## morton.

City fringe warehouse conversion living is this tri level masterpiece streaming with natural light and modern industrial finishes. The building is an intimate spattering of only 19 apartments.

- Tri level warehouse conversion with high ceilings and natural light

- Two double bedrooms plus a 3rd master on the top floor with walk in wardrobe

- Modern kitchen with stainless steel appliances and plenty of cupboard space

- Open plan living area with 9 meter ceilings
- full guest bathroom & main ensuite
- Two balconies in total that capture light and breeze
- One secure car space in the building

Surry Hills 12/38-50 Mary Street