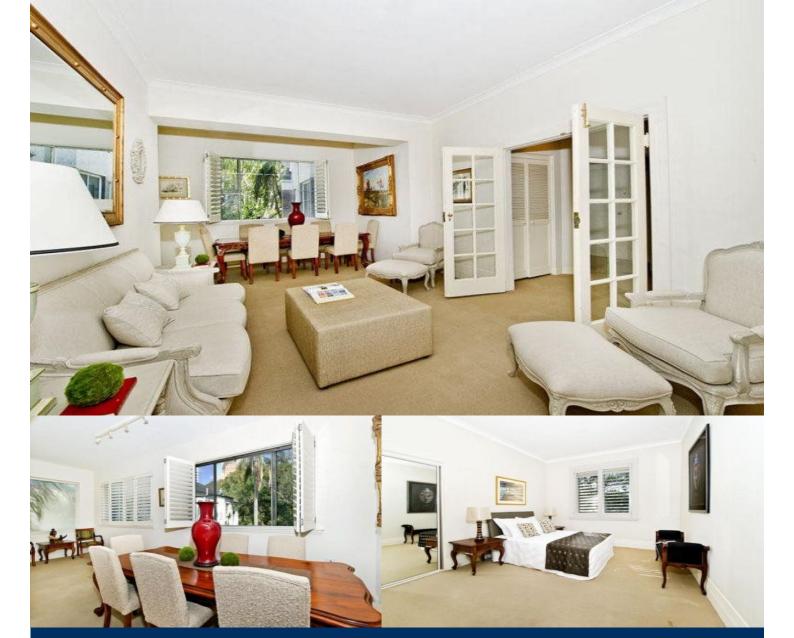

morton.

Darling Point 10/121 Darling Point Road

Gorgeous Art Deco security building offering spacious rooms and high ceilings with timber shutters in living / dining

- Three large bedrooms all with built ins
- Bathroom with bath and shower plus Guest WC
- Spacious Eat in kitchen with internal laundry
- French doors opening from entrance hall to formal living and
- Leafy outlook with afternoon sun

Beautifully presented secure apartment located only a short stroll to Edgecliff station and Edgecliff Shopping Centre & McKell Park Ferry