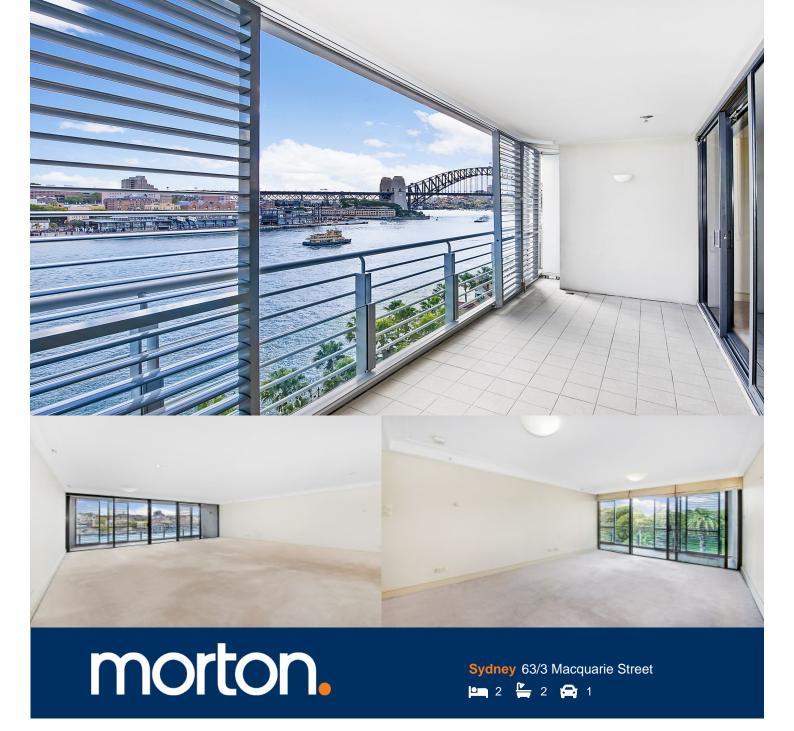

Spacious flow through apartment, offering fabulous views of The Sydney Harbour Bridge, The Sydney Opera House and The Royal Botanic Gardens.

- Flow through apartment with open plan living areas and two balconies
- Large, covered balcony overlooking Circular Quay and The Sydney Harbour Bridge
- 2 East facing bedrooms, both with ensuite bathrooms and connecting rear balcony
- Second, rear balcony overlooking The Royal Botanic Gardens and with Sydney Opera House views
- Beautifully appointed granite kitchen with Gaggenau appliances
- Additional features include internal laundry, air conditioning, one secure car space and one storage cage