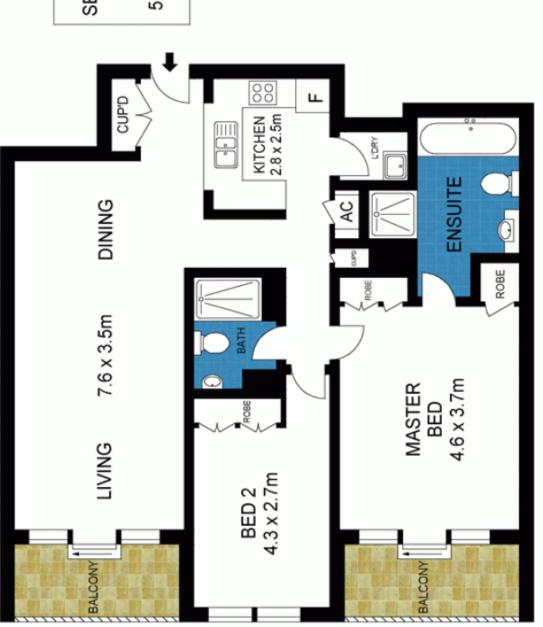

## **Morton RE**

rentals@morton.com.au

INT : 94m² EXT : 26m²

1302/281 Elizabeth Street, Sydney

Scale in metres, indicative only. Dimensions are approximate

THJRTEENTH FLOOR