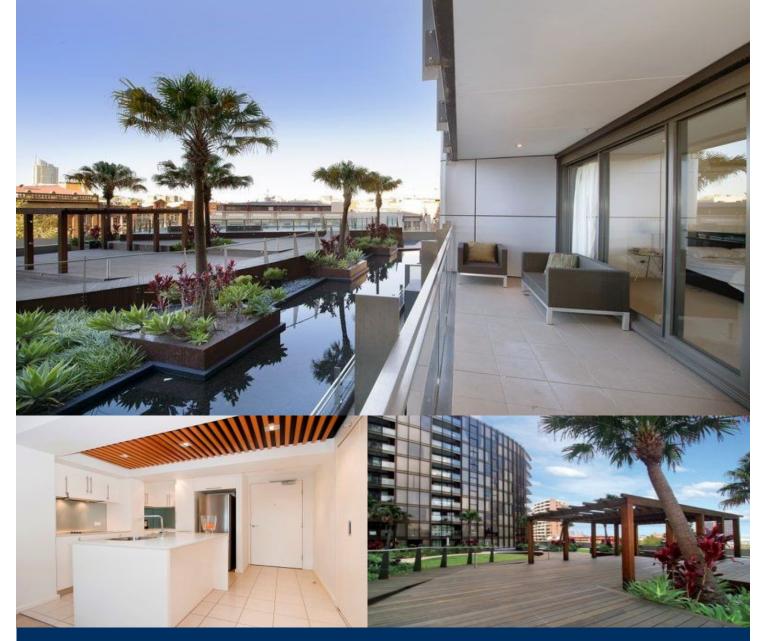

Located in the much sought after Monument building this north facing fully furnished oversized one bedroom apartment and study is within a short stroll to the city centre, offers great natural light & superb appointments. An easy stroll to the majority of CBD destinations and Sydney's vibrant city fringe.

- Open plan living with floor to ceiling glass opens to balcony
- Overlooks established gardens and the city skyline
- Large master bedroom with built-in wardrobes
- Generous floorplan with additional study area
- Sleek kitchen with CaesarStone tops
- Miele electric oven and drawer dishwasher
- Sleek well appointed bathroom
- Reverse cycle air conditioning
- Excellent security and concierge service