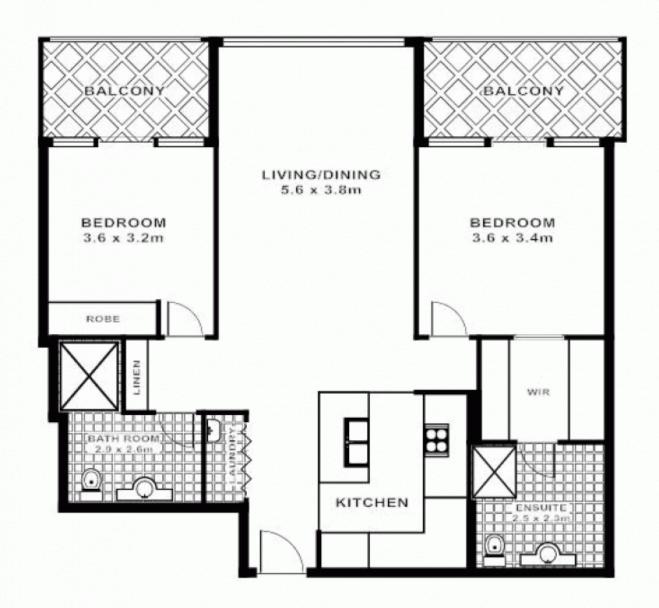

## 1502/20 Pelican St, DARLINGHURST

\* note all measurements are approximate only. Plan is provided only as an indication of layout.