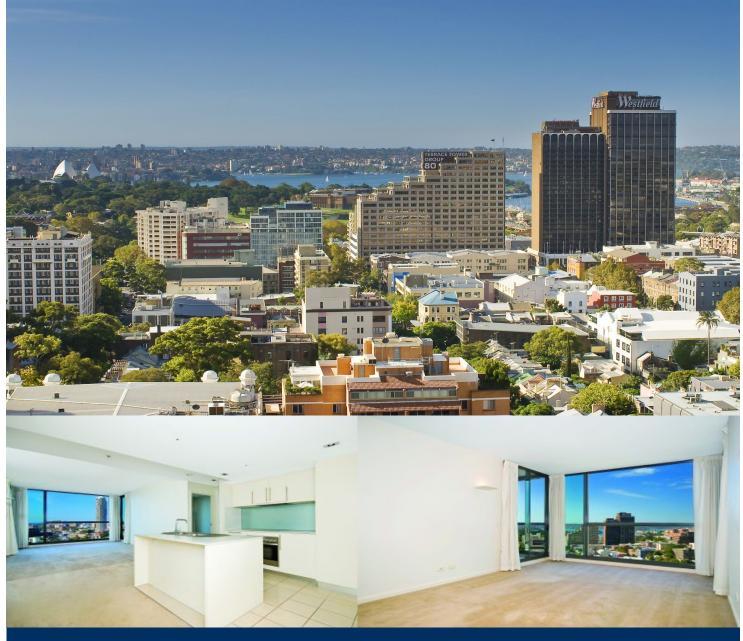

With sweeping city views, this apartment enjoys all day northerly sunlight, space and privacy. Positioned in the architecturally designed Monument building on the fifteenth floor, it is moments to the CBD, Hyde Park and Crown Street's cafes, shops and restaurants.

- North facing rooms with spectacular views
- Spacious lounge and dining with high ceilings
- Designer kitchen, island bench, CaesarStone and Miele appliances
- Two large bedrooms with built-ins on opposite sides of the
- Master with en-suite and walk through robe
- Under cover security car space
- Internal laundry with dryer