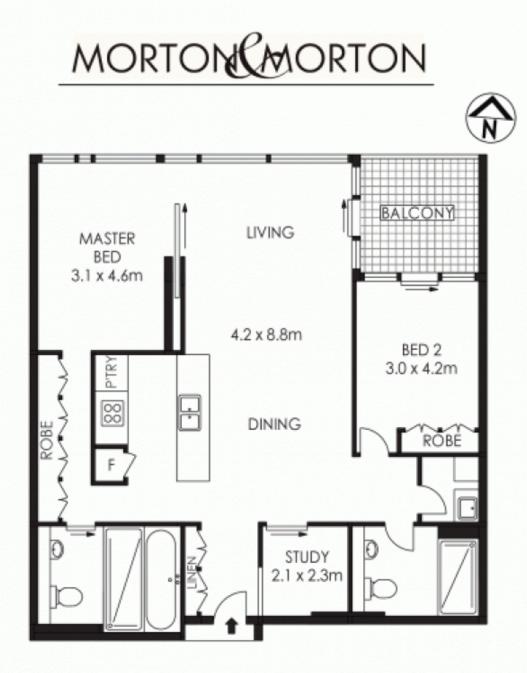

Offering spectacular views over Hyde Park, St Mary's Cathedral and beyond to Sydney Harbour this two bed plus study apartment is located in The Hyde, one of Hyde Park's most prestigious addresses.

- Two large bedrooms both with north facing park views
- Open lounge room with stunning floor to ceiling windows
- Separate study, perfect for a home office
- Spacious, gourmet kitchen with gas appliances
- Entertainers balcony with breathtaking views
- Two opulent bathrooms, ensuite with bath

- Additional features include air conditioning, internal laundry and one secure car space

Sydney 157 Liverpool Street