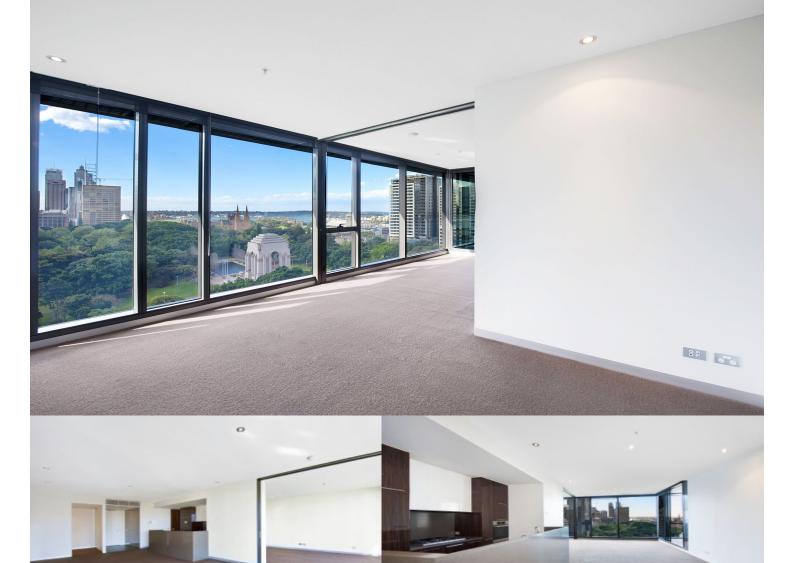

Offering spectacular views over Hyde Park, St Mary's Cathedral and beyond to Sydney Harbour this two bed plus study apartment is located in The Hyde, one of Hyde Park's most prestigious addresses.

- Two large bedrooms both with north facing park views
- Open lounge room with stunning floor to ceiling windows
- Separate study, perfect for a home office
- Spacious, gourmet kitchen with gas appliances
- Entertainers balcony with breathtaking views
- Two opulent bathrooms, ensuite with bath

- Additional features include air conditioning, internal laundry and one secure car space

Sydney 157 Liverpool Street