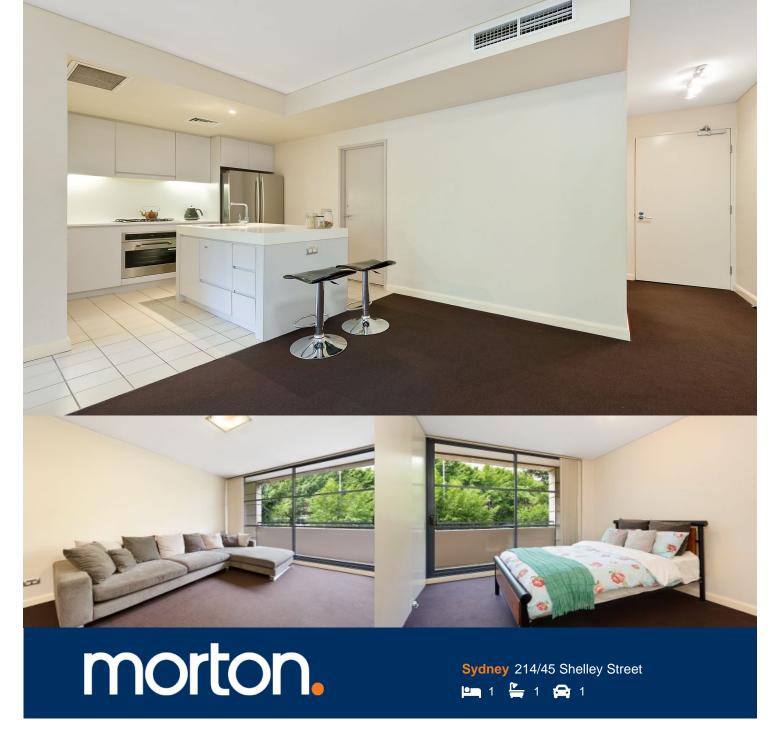

Consisting of a very desirable floor plan with quality finishes and ample space, this 62sqm unfurnished apartment has an air of modernity and style. Ideal for the time poor professional wanting to reside in an urban location.

- One bedroom with built in robe
- Separate study, modern kitchen
- Open plan living and dining area
- Full length balcony, reverse cycle air con
- Bathroom and internal laundry
- Secure car space, security building
- Leafy outlook with city views