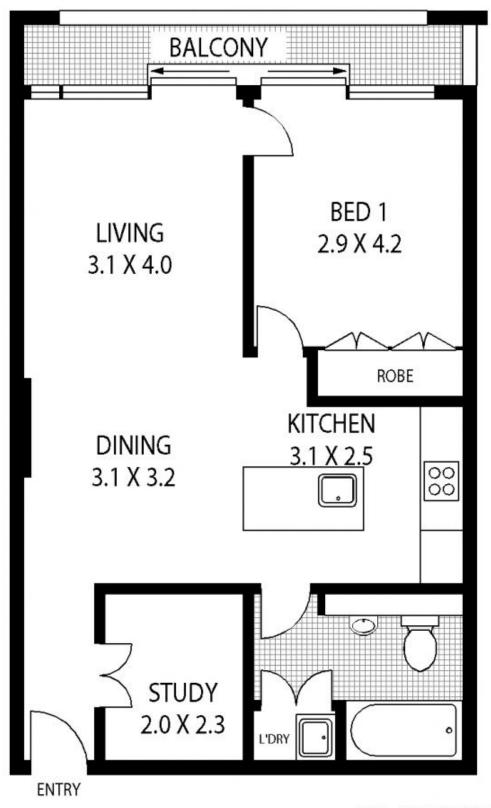

Consisting of a very desirable floor plan with quality finishes and ample space, this 62sqm unfurnished apartment has an air of modernity and style. Ideal for the time poor professional wanting to reside in an urban location.

- One bedroom with built in robe
- Separate study, modern kitchen
- Open plan living and dining area
- Full length balcony, reverse cycle air con
- Bathroom and internal laundry
- Secure car space, security building
- Leafy outlook with city views