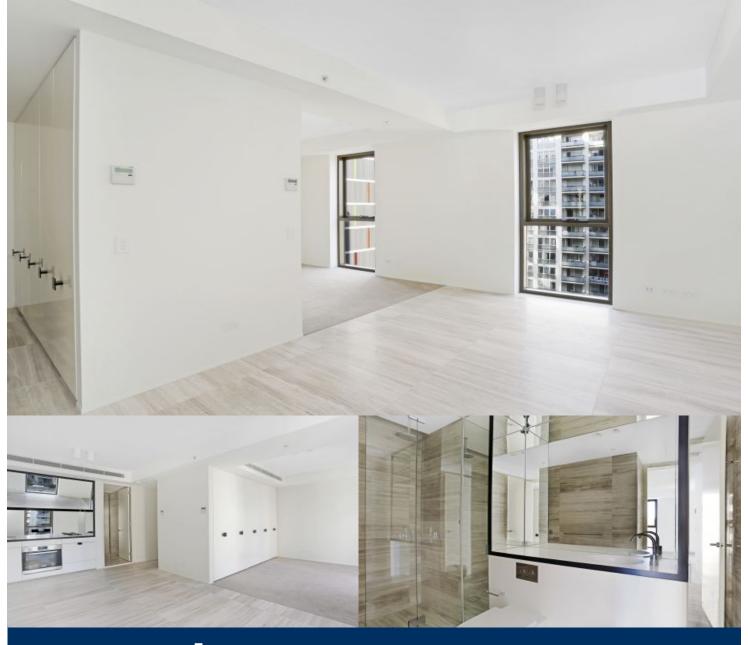

morton.

Haymarket S1211/178 Thomas Street

Situated in the heart of vibrant and bustling CBD, The Quay represents the best opportunity to enjoy the relaxed but sophisticated city living. This beautiful apartment located on level 12 is bathed with sunlight and is very generously portioned.

- Combined living/dining area with tiled flooring
- Clearly defined bedroom area, with built-ins
- Gourmet granite gas kitchen with quality appliances
- Deluxe modern bathroom, plenty of storage
- Reverse cycle air conditioning
- Internal laundry with dryer, video intercom
- Security building, with bike racks
- Unique podium garden landscape and recreation zone
- Stroll to the CBD, Market City, Darling Harbour and universities