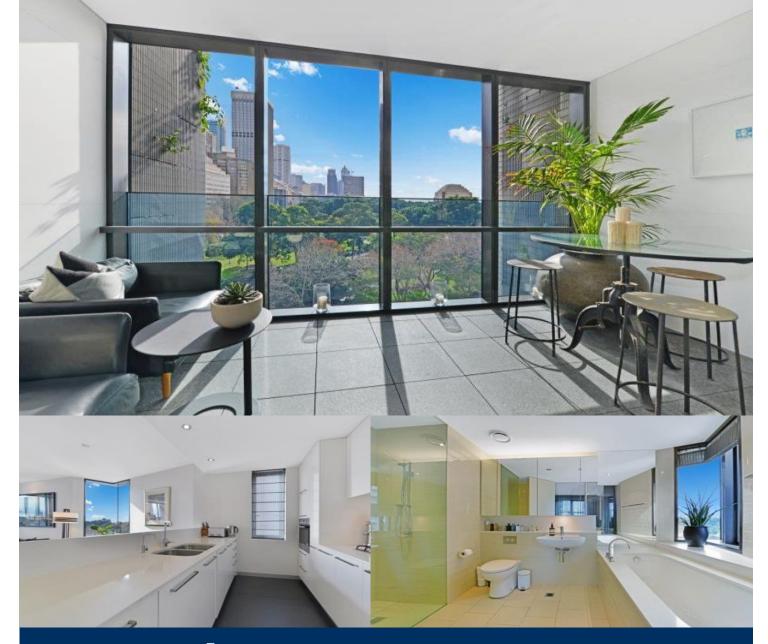

# morton.

This two bed plus study apartment is located in The Hyde, one of Hyde Parks most prestigious residential addresses, offering residents convenience in lifestyle and location.

- Sought after two bedroom + study layout in north east corner position

- Ample natural light flowing through this lovely north facing apartment

- Living room offers access to the balcony with pleasant views across to Hyde Park

- Spaced over 105sqm this apartment has generous living & dining areas with adjoining gourmet kitchen

- Large bedrooms, both with built-in wardrobes

- Additional features include ducted air conditioning, internal laundry, one security car space & intercom access \*Photos may be indicative