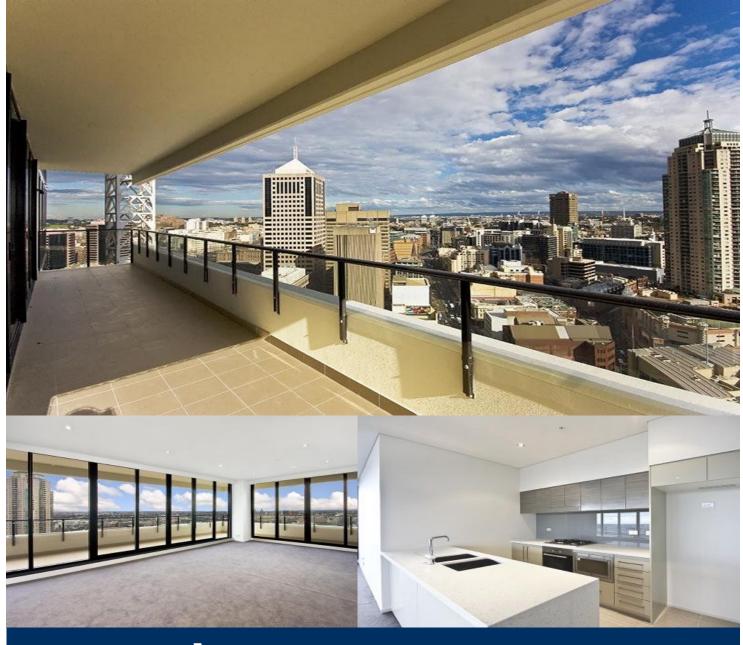

morton.

**SYDNEY** 710 George Street

Located on level 28 in the sought after Inmark Tower this stunning three bedroom apartment with a large wrap around balcony will not last long.

- Unfurnished
- Stunning, near new apartment in the exclusive Inmark Tower
- Quality fixtures and fittings throughout
- Large gourmet kitchen with stainless steel appliances
- Modern, stylish bathrooms
- Three large bedrooms, all with built-in wardrobes
- Additional features air conditioning, tandem secure car space and internal laundry
- Expansive views over the city skyline