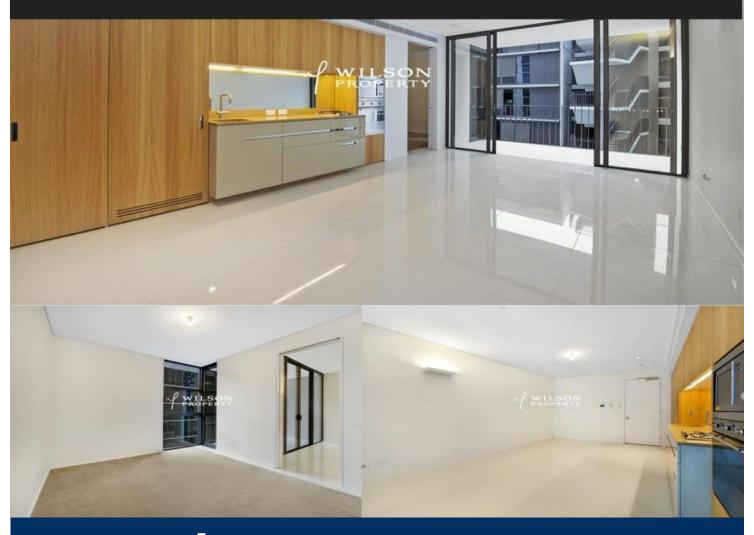

## ONE WEEK RENT FREE

morton.

**CHIPPENDALE** 8 Park Lane

This executive one bedroom suite is perfect for the city dweller, offering convenience in location and facilities.

- This full one bedroom apartment is of an executive level, perfect for the city dweller
- Parking Available at an extra cost
- Offering convenience in location and facilities these apartments will not last long
- Combined & tiled lounge/dining area which leads onto protected balcony
- Sleek gas kitchen with a mix of stainless steel and timber finishes, fridge and dishwasher included
- Spacious bedroom with built in robes, connecting to balcony and decadent bathroom
- Additional features include internal laundry with combined washer/dryer, air con & storage cage
- Central Park features a 6,400sqm park + the worlds tallest vertical gardens, designed by French Botanist Patrick Blanc
- Central Park features a 24/7 concierge & security, pool, gym, spa and a multi shopping mall