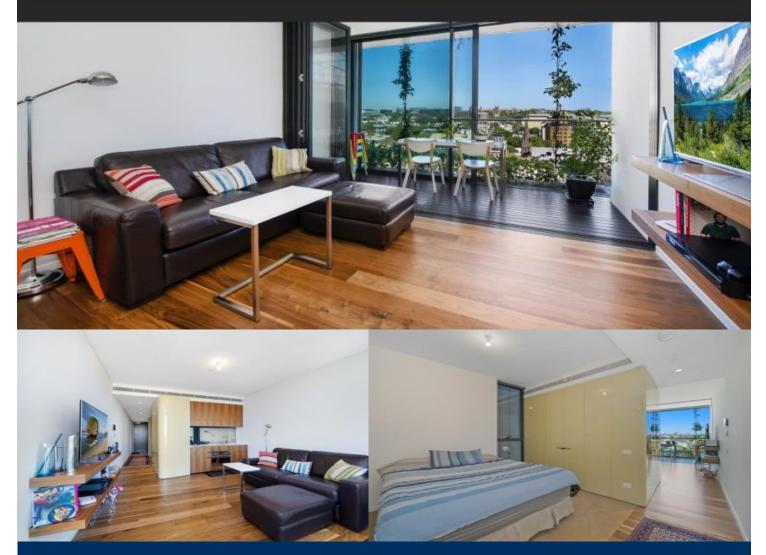

# morton.

This executive one bedroom suite is perfect for the city dweller, offering convenience in location and facilities and includes parking and a storage cage.

- One bedroom suite with park and storage cage

- Located in Chippendale, moments to Broadway and Sydney CBD

- West facing, with your own balcony and planter boxes

- Sleek, kitchen with mirror finishes & fridge, separate bedroom area with built in wardrobes, decadent bathroom with timber and leather finishes

- Additional features include storage cage, tiled floors, internal laundry with washer/dryer & air con

- This 5 Star Green Development features a 6,400 sqm park + the worlds tallest vertical gardens, designed by French Botanist Patrick Blanc