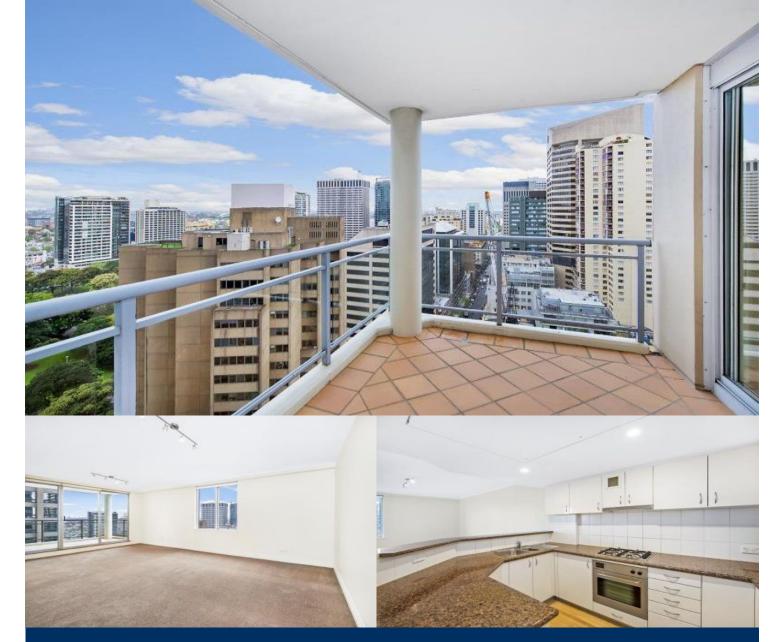

## Morton RE

rentals@morton.com.au

Freshly refurbished with new paint, new carpet and blinds, this spacious and bright two bedroom apartment is conveniently located in the heart of the CBD and has Hyde Park glimpses.

- Freshly painted, brand new carpet, bathroom upgrades and new blinds
- To suit an executive level tenant
- Bright and spacious two bedroom apartment with combined lounge/dining
- Large covered balcony, great for entertaining, Hyde Park alimpses
- Master bedroom with connecting private balcony, both with built in wardrobes
- Gourmet gas kitchen with marble bench tops
- Located on the 25th floor of a security building, it is high above the hustle and bustle of the city life
- Additional features include internal laundry with dryer, air conditioning and one secure car space
- Concierge and on site security facilities