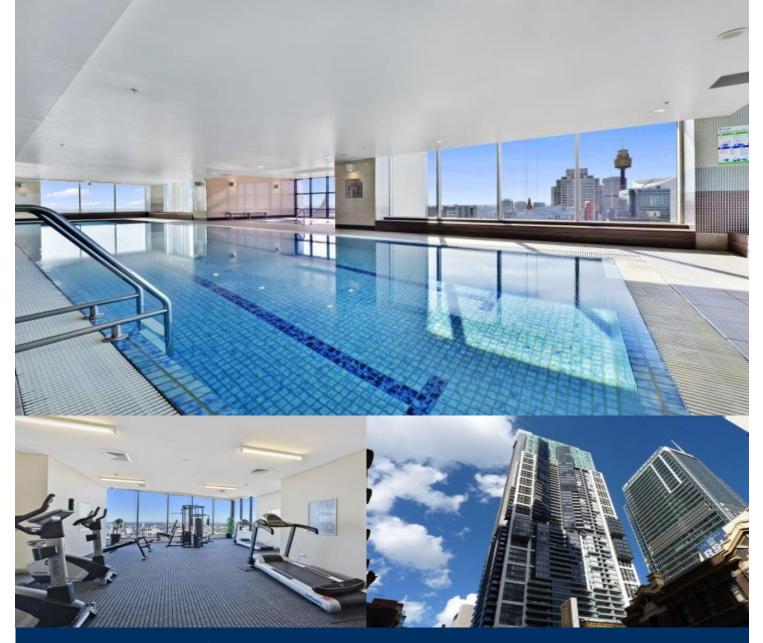

## morton.

This spacious two bedroom apartment is located in the ever popular World Tower and offers a spacious layout with north, west and easterly city views.

- Located high on level 46
- Spacious two bedroom apartment
- Combined lounge/dining with a connecting enclosed 'winter garden' balcony
- Modern gat kitchen with stainless steel appliances
- Two large bathrooms including bath
- Main bedroom with large floor to ceiling windows, private balcony and walk in robe