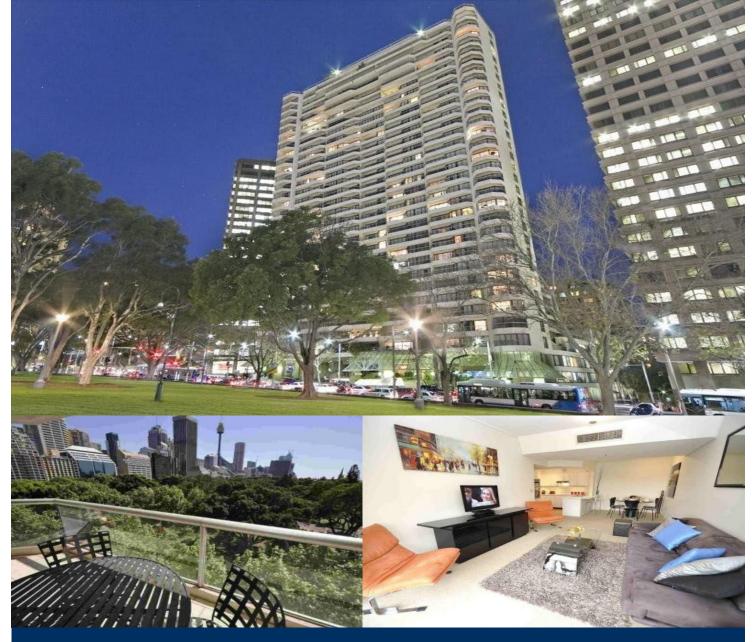

## morton.

Located in this highly sought after building this two bedroom apartment has fantastic views over Hyde Park and St Mary's Cathedral.

- Tastefully furnished north facing two bedroom located on level 6 of The Connaught

- Spectacular views over Hyde Park, St Marys Cathedral

- Spacious layout with generous living and dining areas which lead onto the generous balcony, perfect for entertaining

Two spacious north facing bedrooms, both connecting to the balcony, main with ensuite bathroom and walk in wardrobe
Additional features include air conditioning, internal laundry and one secure car space

- Surrounded by cafes, restaurants, shopping and parks