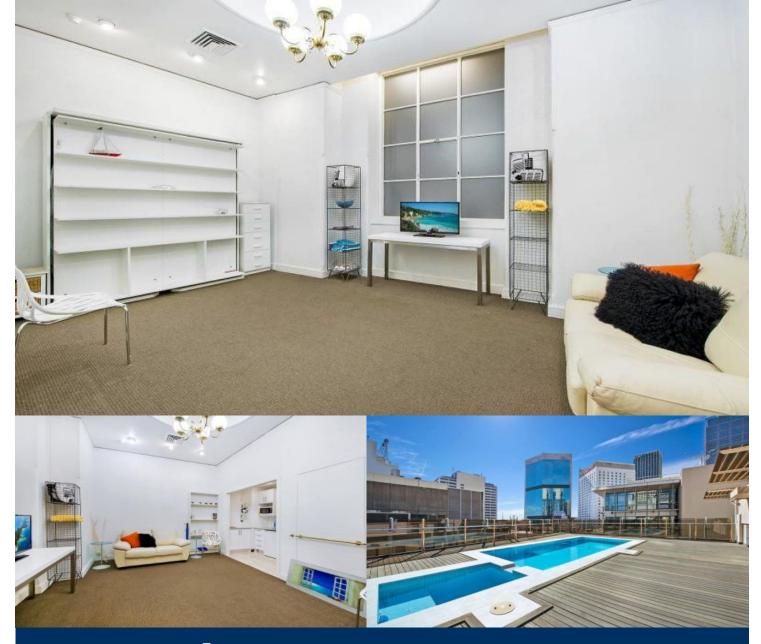

# morton.

This recently updated studio apartment is located in a premium location and within Cilveden, a dual zoned building for residential and commercial purposes.

- Ideal for an executive tenant looking for a conveniently located city pad

- New kitchenette

- New furniture including a two seater lounge, folding table,  $\ensuremath{\mathsf{TV/DVD}}$ 

- New combination storage library and fold down wall to maximise space

- Internal laundry with washing machine/dryer
- Security building (after business hours)
- Bathroom with updated vanity
- Common rooftop terrace, outdoor pool, spa and BBQ area