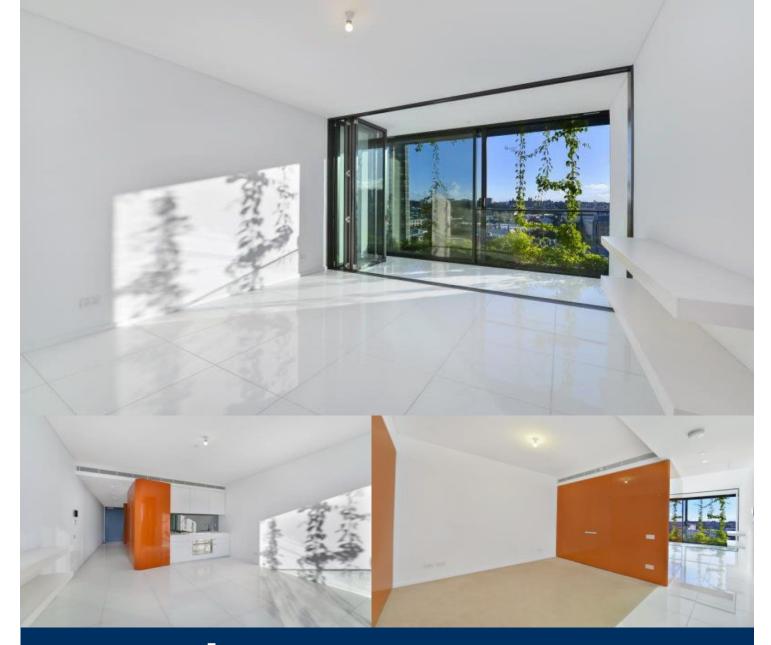

## morton.

This executive one bedroom suite is perfect for the city dweller, offering convenience in location and facilities.

- Located in Chippendale, moments to Broadway and Sydney CBD

- West facing, with your own enclosed logia and planter boxes - Sleek, kitchen with mirror finishes & fridge, separate bedroom area with built in wardrobes, decadent bathroom with timber and leather finishes

- Additional features include storage cage, tiled floors, internal laundry with washer/dryer & air con

- This 5 Star Green Development features a 6,400 sqm park + the worlds tallest vertical gardens, designed by French Botanist Patrick Blanc