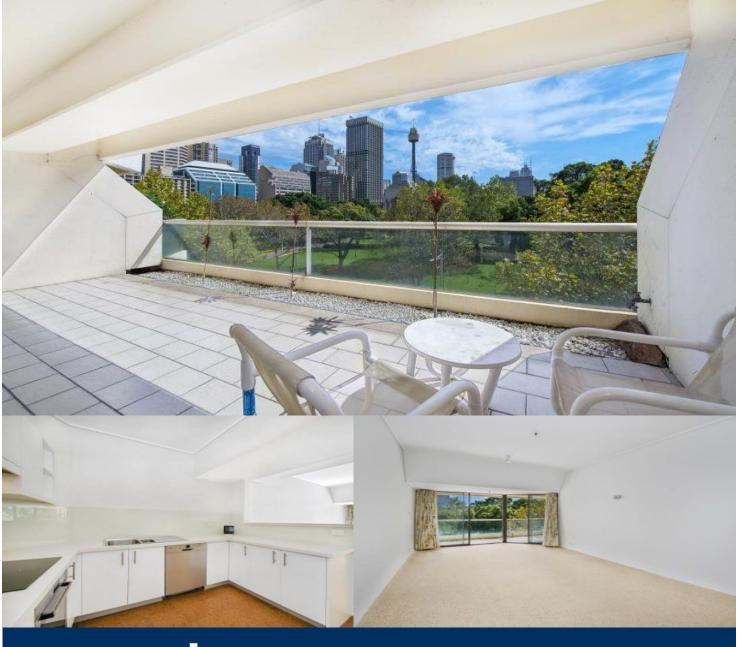

morton.

**SYDNEY** 187 Liverpool Street

A rare opportunity has presented itself in an updated one bedroom apartment in The Connaught, one of Hyde Parks most prestigious addresses.

- Updated one bedroom apartment with a direct outlook to Hyde Park
- Near new spacious CaesarStone kitchen with Bosch stainless steel appliances
- Recently painted throughout amplifying the north facing light
- Combined lounge and dining room with connecting balcony
- Covered north facing balcony with park views, perfect for entertaining
- North facing bedroom with built ins, connecting to balcony
- Additional features include internal laundry air con and internal laundry & one secure car space