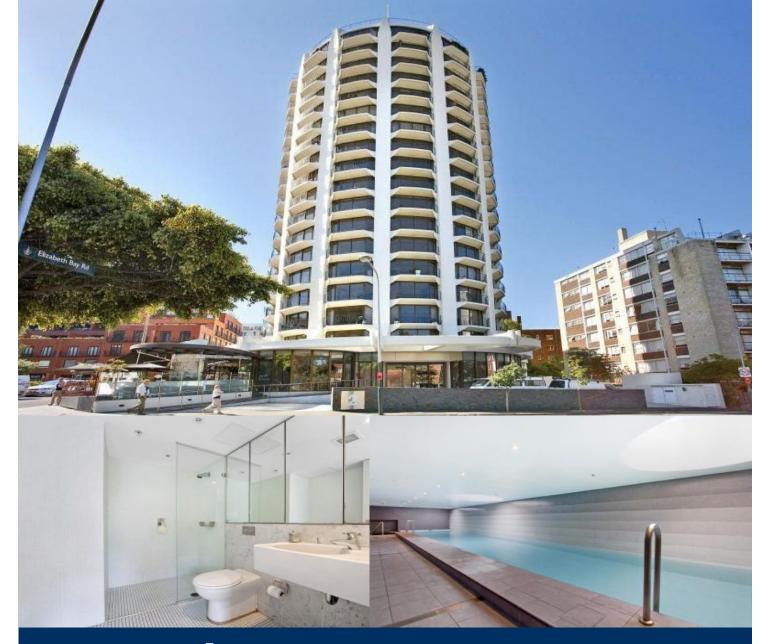

## morton.

Embracing a sleek contemporary feel that takes full advantage of space and natural light, this bright two bedroom plus study apartment is exceptional in presentation and designed with an array of smart contemporary touches.

- Bright and spacious two bedroom plus study apartment

- Separate study with plenty cupboard space perfect for home office

- Sleek gas kitchen with good bench space and modern appliances

- Juliet style balconies off living room with leafy green outlook
- Two bedrooms both with built in wardrobes
- Modern, mosaic tiled bathrooms

- Additional features include secure parking, air con and internal laundry

## ELIZABETH BAY 2 Elizabeth Bay Road