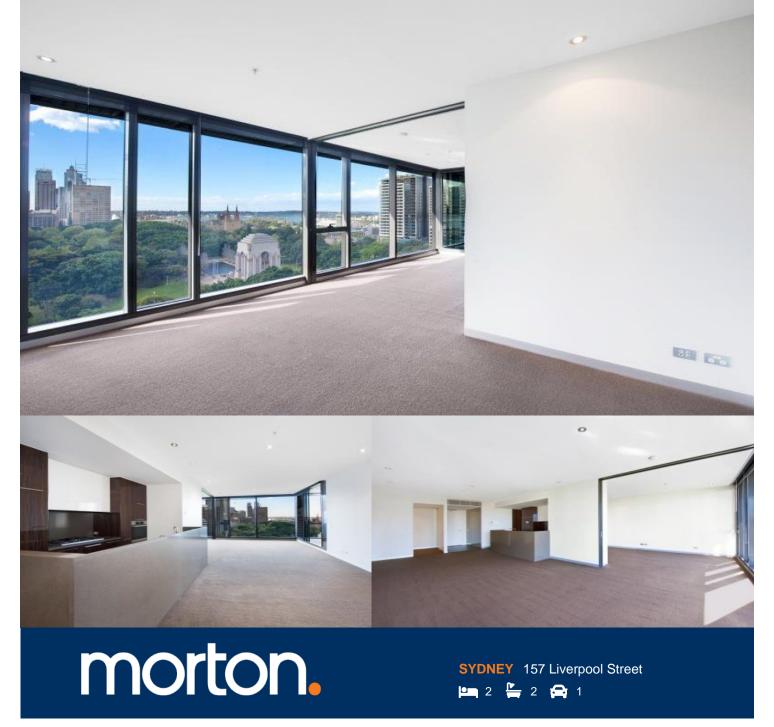

Offering spectacular views over Hyde Park, St Marys Cathedral and beyond to Sydney Harbour this two bed plus study apartment is located in The Hyde, one of Hyde Parks most prestigious addresses.

- Two large bedrooms both with north facing park views
- Open lounge room with stunning floor to ceiling windows
- Separate study, perfect for a home office
- Spacious, gourmet kitchen with gas appliances
- Entertainers balcony with breathtaking views
- Two opulent bathrooms, ensuite with bath
- Additional features include air conditioning, internal laundry and one secure car space