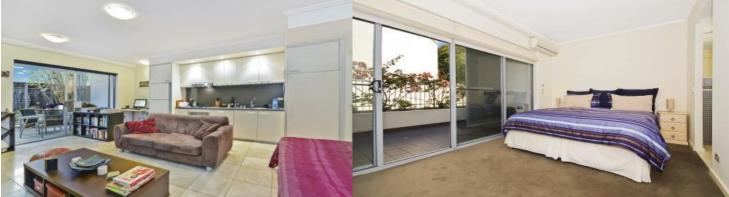

- Modern kitchen with Caesarstone bench tops, stainless steel appliances & dishwasher
- East facing front courtyard perfect for entertaining
- Spacious bedroom with a second adjoining private terrace and built in wardrobes
- Luxurious master bathroom
- Additional features include, air con, internal laundry and one secure car space