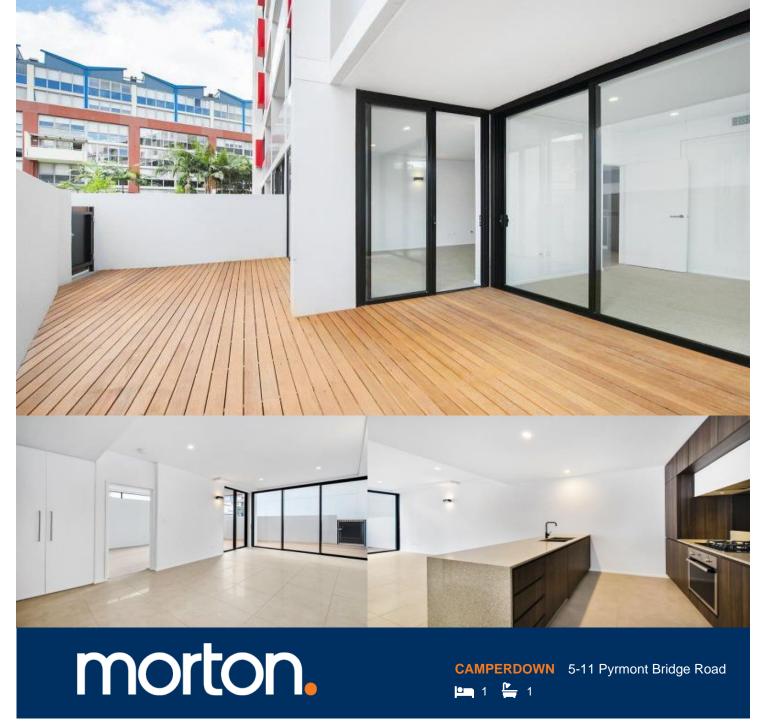

This spacious, north facing, courtyard apartment is located in DNA, Camperdown's newest development created by leading architect, Marchese Partners.

- North facing, ground floor level
- Spaced over 58sqm internally as well as a 23sqm courtyard with private access
- To suit an executive level tenant
- Combined lounge/dining area which lead onto a large private courtyard
- Sleek gas kitchen with steel appliances and stone bench tops
- Spacious bedroom with built in robes and decadent bathroom
- Additional features include NBN Coverage (high speed internet), ample storage, internal laundry with dryer and ducted air conditioning
- DNA features common garden and barbecue areas