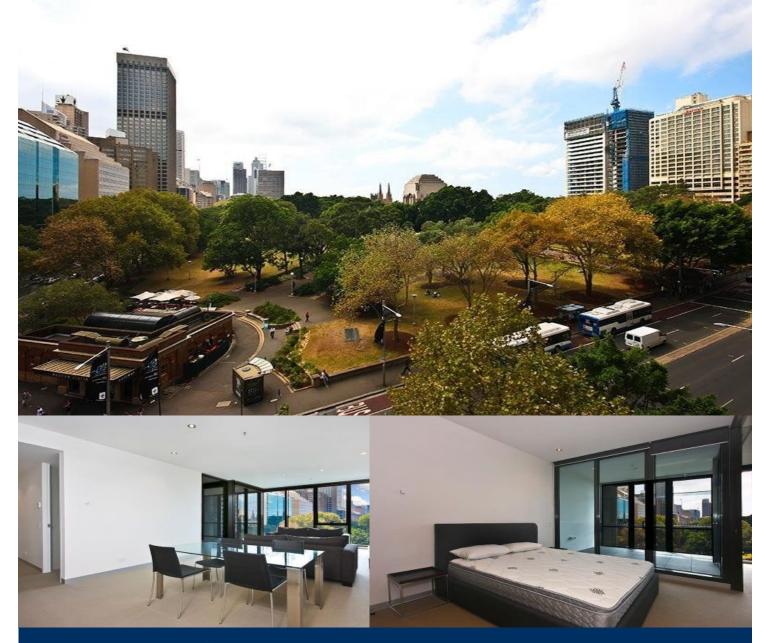

## morton.

This one bedroom apartment is located in The Hyde, one of Hyde Parks most prestigious residential addresses, offering residents convenience in lifestyle and location.

- Available to lease for 3 months, please contact if interested in a furnished option

- Sought after one bedroom + study layout
- Ample natural light flowing through this lovely north facing apartment

- Living room offers access to the balcony with pleasant views across to Hyde  $\ensuremath{\mathsf{Park}}$ 

- Open plan gourmet gas kitchen
- Large bedroom with built-ins and access to the balcony
- Additional features include air con and internal laundry