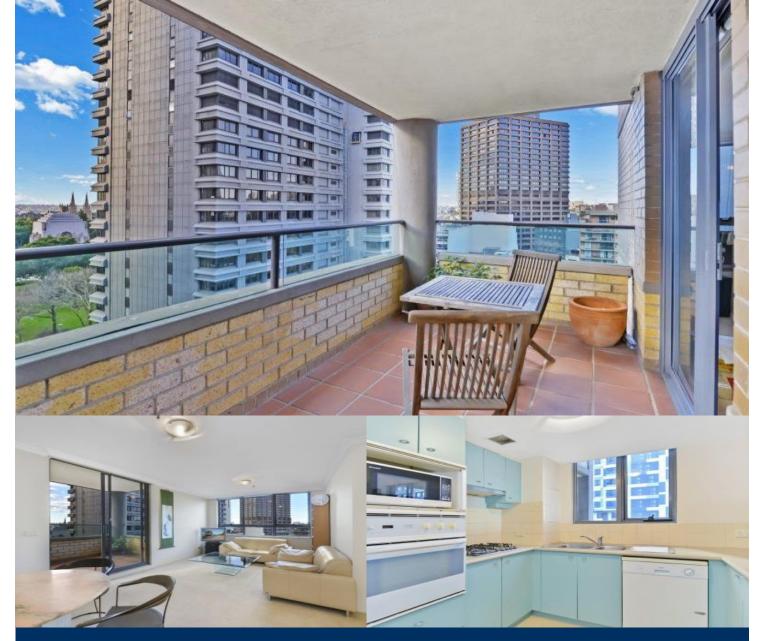

## morton.

**SYDNEY** 148 Elizabeth Street

2

Bordering the beautiful parklands of Hyde Park, this two bedroom apartment is located within walking distance to the CBD and World Tower shopping centre, China Town and public transport links.

- Be quick to inspect this extremely well presented apartment located on the 17th level of the sought after Hyde Park Towers building
- North & East facing property
- Main bedroom with ensuite to main bedroom and built in wardrobes
- To suit an executive style tenant, maximum 3 people permitted
- Two useable, good-sized outdoor balconies
- Hyde Park Towers Residents have access to a concierge, pool, spa, sauna, steam room & gym
- Additional features include air con, one secure car space