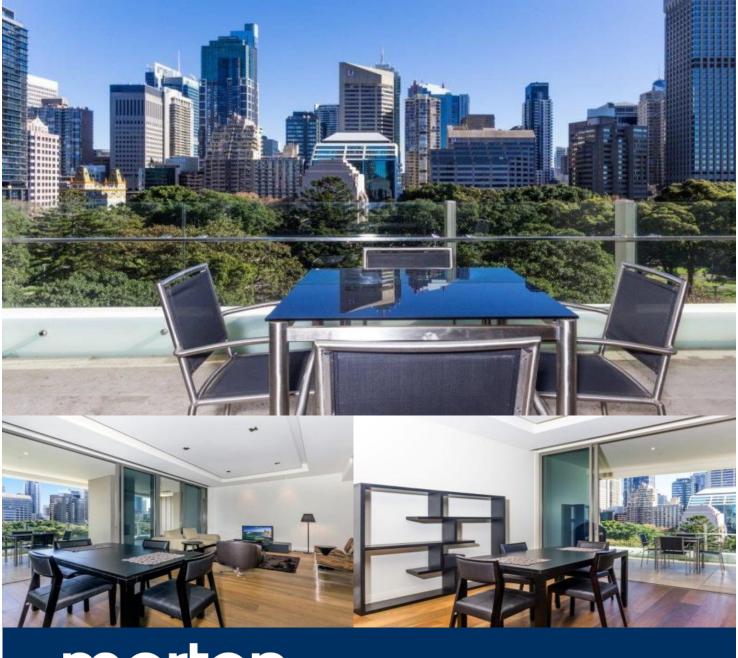

morton.

**SYDNEY** 18 College Street

2

With some of the highest quality finishes throughout this fully furnished flow through apartment located in Hyde Parks The Residence will not disappoint.

- Directly overlooking Hyde Park
- Executive level, flow through, two bedroom apartment
- Fully furnished throughout
- Two large bedrooms, both with built in wardrobes and connecting rear balcony
- Marble bathrooms, master with ensuite including bath
- Stylish, gourmet gas kitchen with Miele appliances
- Additional features include air con, under floor heating, internal laundry and one secure car space