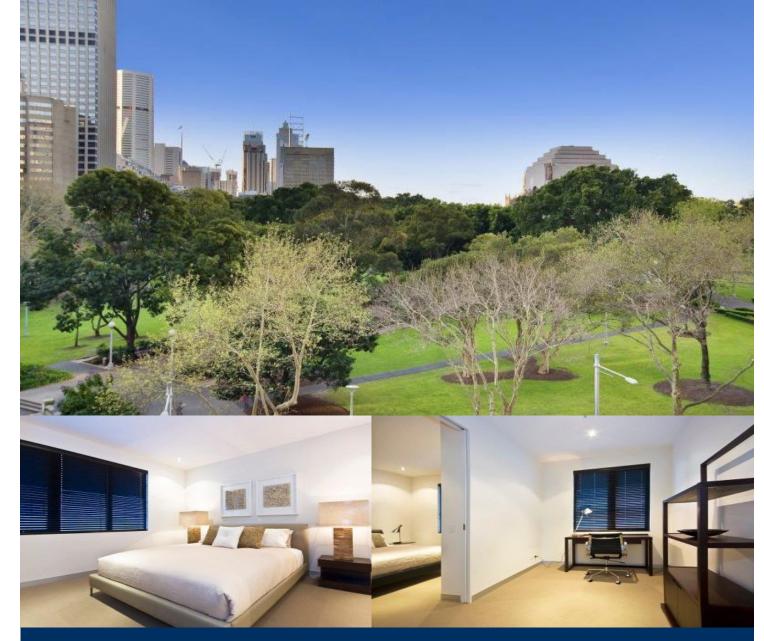

morton.

157 Liverpool Street

This two bed plus study apartment is located in The Hyde, one of Hyde Parks most prestigious residential addresses, offering residents convenience in lifestyle and location.

- Sought after two bedroom + study layout
- Ample natural light flowing through this lovely north facing apartment
- Living room offers access to the balcony with pleasant views across to Hyde Park
- Spaced over 105sqm this apartment has generous living & dining areas with adjoining gourmet kitchen
- Large bedrooms, both with built-in wardrobes
- Additional features include ducted air conditioning, internal laundry, one security car space & intercom access