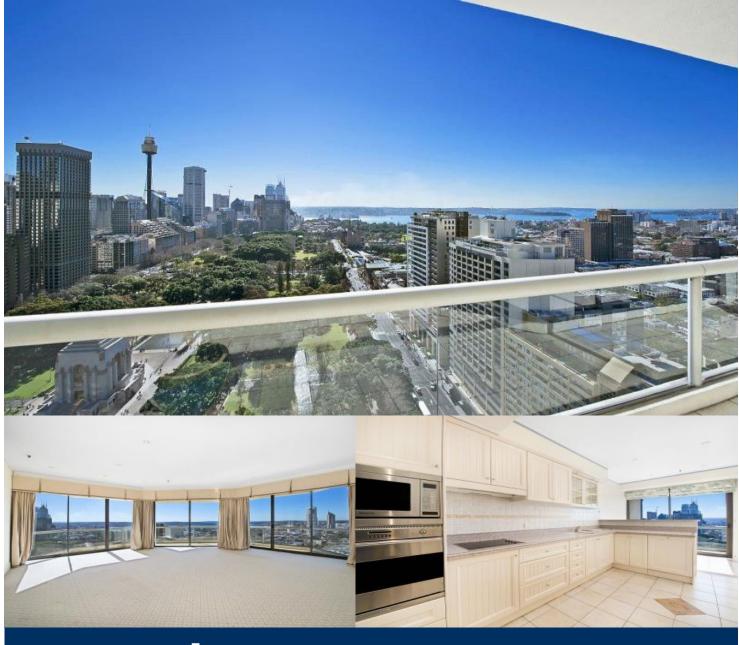

morton.

**SYDNEY** 187 Liverpool Street

3

Offering spectacular panoramic north facing views over Hyde Park, onto St Marys Cathedral and beyond to Sydney Harbour.

- Penthouse Style apartment with approx. 220sqm of floor space
- Featuring a large, covered entertainers balcony with breathtaking views from the Heads to the Opera House and to the Blue Mountains
- Three bedrooms, all with views and direct access to the balcony, master bedroom with marble ensuite & walk in robe
- Additional features include internal laundry, air con and double lock up garage
- Located within easy reach of Town Hall, QVB, Darling Harbour, Oxford St & Circular Quay
- Surrounded by cafes, restaurants, shopping & parks