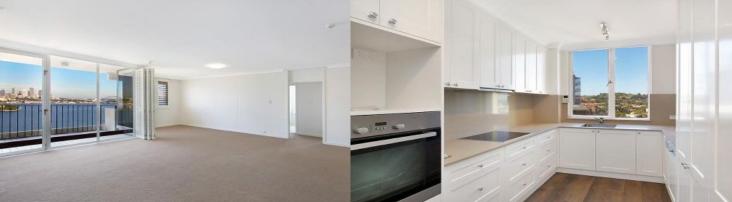

- Spacious three bedroom apartment with breathtaking, direct harbour and Sydney Harbour Bridge views
- Recently renovated throughout to the highest standard and in near new condition throughout
- Generous layout with combined lounge and dining areas leading onto the balcony with those stunning views
- Impressive kitchen with gorgeous timber floor boards, CaesarStone bench tops and Miele stainless steel appliances
- Huge, separate master bedroom with harbour views, ample built in wardrobes and tasteful ensuite bathroom
- Two additional bedrooms, larger with harbour views & built in wardrobes
- Additional futures include white plantation shutters throughout, separate internal laundry with storage and one secure car space