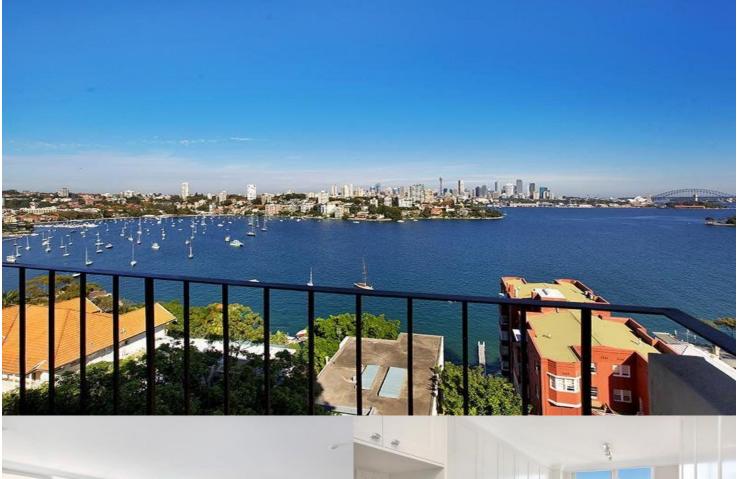

# morton.

**POINT PIPER** 55 Wolseley Road

Located in Sydneys most prestigious street this recently renovated three bedroom apartment has panoramic views over Sydney Harbour and directly to The Sydney Harbour Bridge.

- Spacious three bedroom apartment with breathtaking, direct harbour and Sydney Harbour Bridge views
- Recently renovated throughout to the highest standard and in near new condition throughout
- Generous layout with combined lounge and dining areas leading onto the balcony with those stunning views
- Impressive kitchen with gorgeous timber floor boards, CaesarStone bench tops and Miele stainless steel appliances
- Huge, separate master bedroom with harbour views, ample built in wardrobes and tasteful ensuite bathroom
- Two additional bedrooms, larger with harbour views & built in wardrobes
- Additional futures include white plantation shutters throughout, separate internal laundry with storage and one secure car space