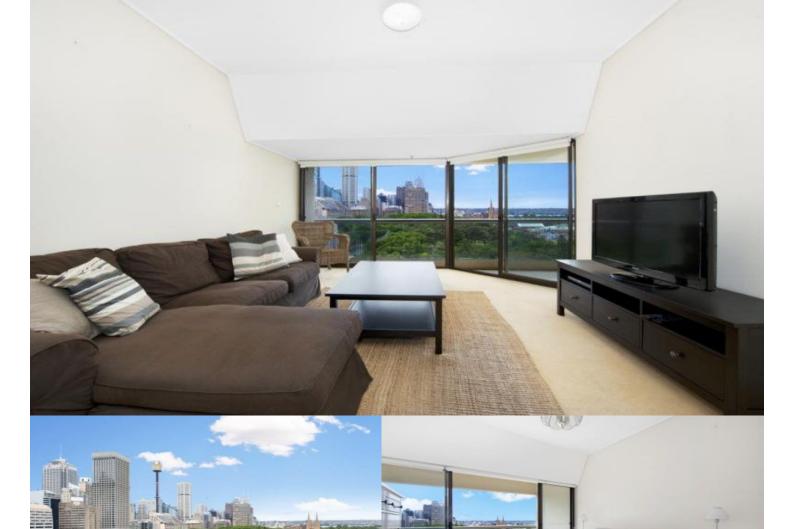

Located in The Connaught, one of Hyde Park's most prestigious residential addresses this apartment has tranquil views overlooking Hyde Park & St Marys Cathedral.

- Large, bright north facing one bedroom apartment
- Good sized bedroom with connecting balcony
- North facing balcony with gorgeous park views
- Updated kitchen with stone bench tops, stainless steel appliances & ample storage
- Marble bathroom with separate shower & bath

- Additional features include timber floor boards, air conditioning & internal laundry

SYDNEY 187 Liverpool Street