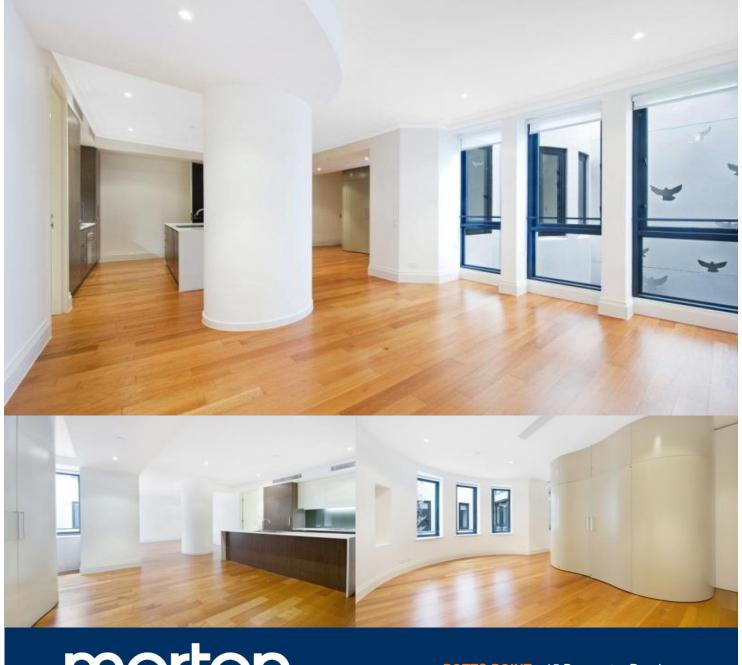

morton.

POTTS POINT 15 Bayswater Road

Sleek and sophisticated one bedroom apartment located in The Hampton, a restored and iconic Potts Point address.

- Available with parking for \$710 Per Week
- Spacious layout with room for a separate living & dining area
- Large, gourmet kitchen with ample storage
- Contemporary finishes throughout
- High, 2.7m period ceilings
- Quality finishes with interior designed colour scheme throughout
- Additional features include internal laundry and air con
- Luxurious entrance with 12 hour concierge/building manager at your service