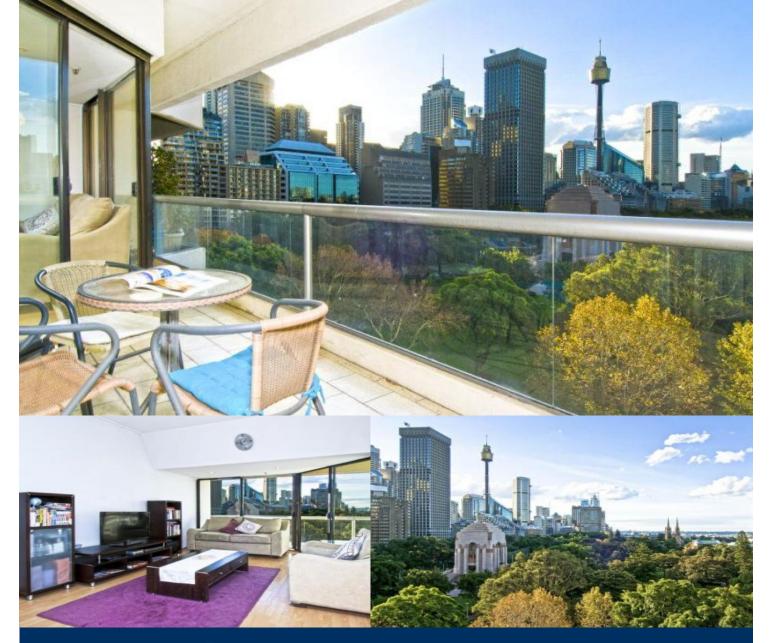

## morton.

Located in The Connaught, one of Hyde Park's most prestigious residential addresses this apartment has tranquil views overlooking Hyde Park & St Marys Cathedral.

- Large, bright north facing one bedroom apartment
- Fully furnished with everything you need
- Good sized bedroom with connecting balcony
- North facing balcony with gorgeous park views
- Updated kitchen with stone bench tops, stainless steel appliances & ample storage
- Marble bathroom with separate shower & bath
- Additional features include timber floor boards, air conditioning & internal laundry