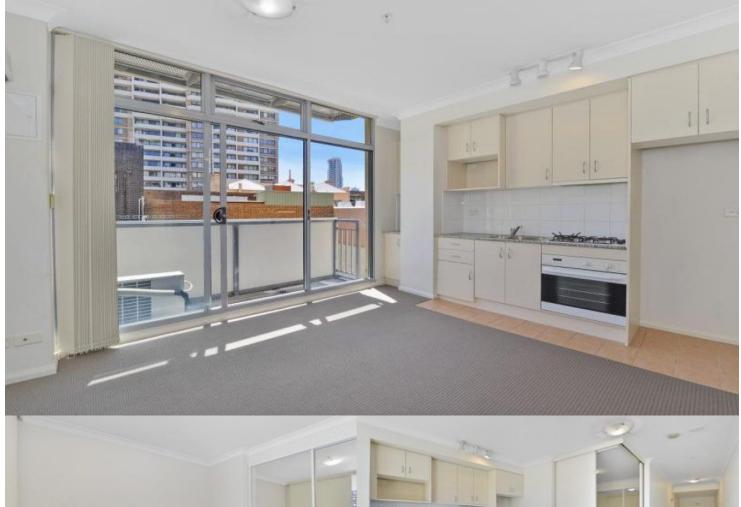

## morton.

SURRY HILLS 6-18 Poplar Street

Offering convenience in location and lifestyle this apartment is just moments from the vibrant Oxford Street and is surrounded by many award winning cafes, restaurants, local transport options & just steps to Hyde Park and the CBD.

- Desirable and sunny north facing apartment
- Loads of natural sunlight with sundrenched balcony
- Perfect for the busy executive or a professional couple
- Recently carpeted throughout with separate bedroom area
- Clean & tidy bathroom
- Additional features include air conditioning, one security parking space, internal laundry & built in wardrobes