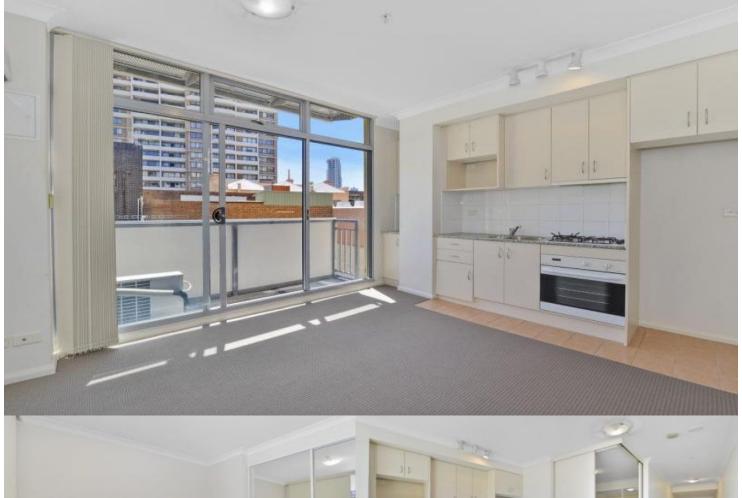

## morton.

**SURRY HILLS** 6-18 Poplar Street

Offering convenience in location and lifestyle this sunny, north facing apartment is perfect for the busy executive.

- Desirable north facing apartment
- Loads of natural sunlight with sundrenched balcony
- Perfect for the busy executive or a professional couple
- Recently carpeted throughout with separate bedroom area
- Clean & tidy bathroom
- Additional features include air conditioning, one security parking space, internal laundry and built in wardrobes