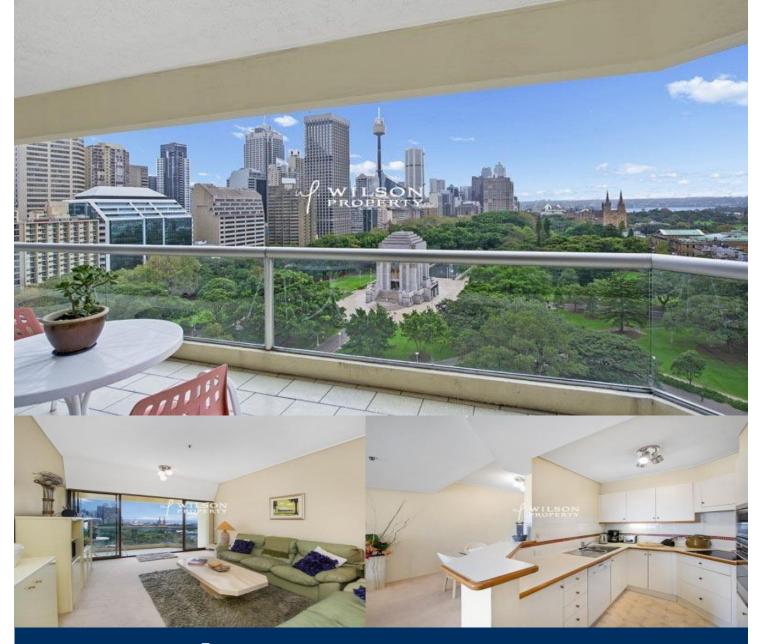

### DEPOSIT

Spacious, north facing apartment offering opulent views directly over Hyde Park, St Mary's Cathedral and Sydney Harbour.

- This well thought out two bedroom apartment allows a natural flow from the living & dining areas onto the covered balcony, overlooking Hyde Park

- Stunning panoramic, north facing views of the city, Hyde Park and St Mary's Cathedral

- Large updated kitchen with stainless steel appliances, ample storage & bench space

- Two generous sized bedrooms, both with built in robes, main with ensuite bathroom

- Additional features include air con, internal laundry & one secure car space

- Conveniently located on the border of the CBD & Surry Hills, with access to an abundance of shops, cafes and restaurants