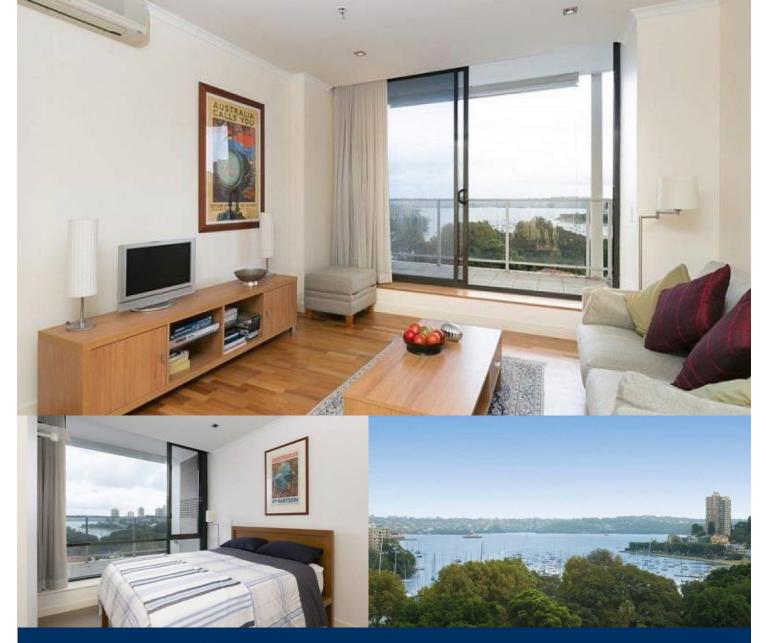

## morton.

\$600 PW Unfurnished \$650 PW Furnished, Available Now! Spacious apartment in the popular 'Bayside' complex, it promises an effortless contemporary lifestyle with a fluid indoor/outdoor plan including a wide covered entertainers' balcony

- Harbour, city skyline & leafy park views
- Lounge flooded with all day sunlight
- Spacious balcony for easy alfresco living
- Open plan kitchen with breakfast dining
- Queen sized bedrm with balcony access
- Stylish easycare bathroom, built-in robes
- Air con, concealed laundry, timber floors
- Rooftop gym & lap pool