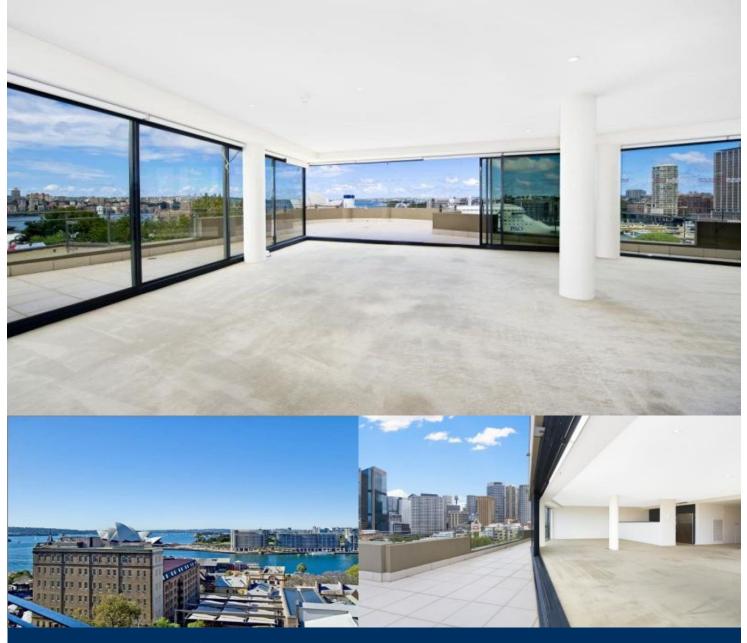

## morton.

This penthouse apartment boasts style and luxury with magnificent water views of Sydney Harbour & The Sydney Opera House.

- Luxurious three bedroom penthouse spaced over 190 Sqm

- Spacious, wrap around balcony with stunning views, perfect for entertaining

- Sophisticated open plan design with combined lounge/dining areas and connecting balcony

- Elegant granite kitchen with European appliances, ample storage and bench space

- Small secure block of four executive apartments, residents will have access to a large communal courtyard

- Additional features include two car spaces, reverse-cycle air conditioning and internal laundry