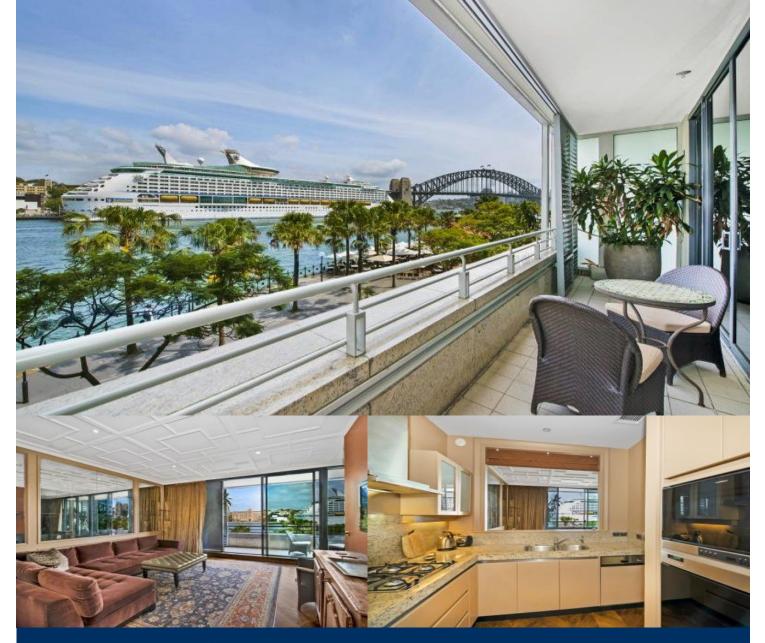

# morton.

Beautifully fitted throughout this Bennelong apartment has high ceilings and is filled with natural light. Perfectly positioned within walking distance to The Sydney Opera House, residents will have access to all the cultural, entertainment and fine dining the citys most prestigious address has to offer.

- Spectacular Sydney Harbour Bridge views
- Well presented one bedroom apartment
- Spacious Lounge/dining room opens to good sized outdoor living balcony
- Fully furnished with Thomas Hamel interiors
- Marble bathroom and spacious granite kitchen
- Additional features include air con, internal laundry and one secure car space