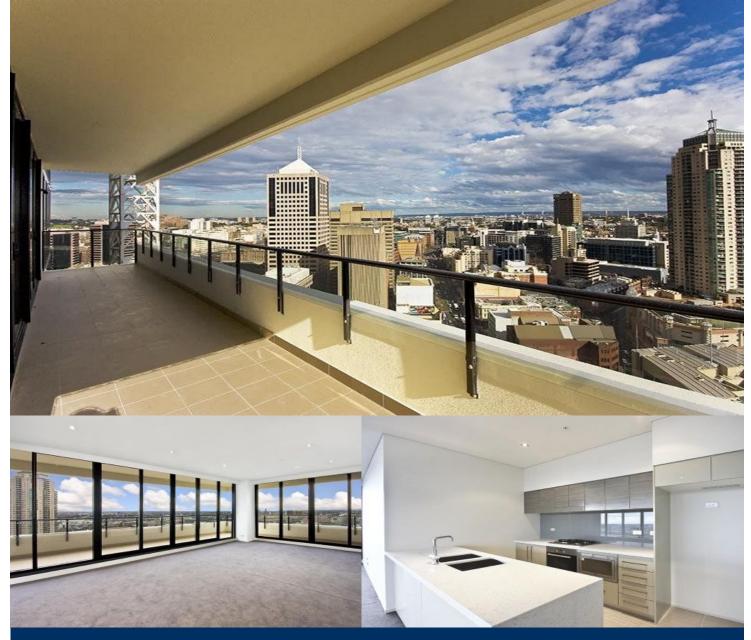

## morton.

**SYDNEY** 710 George Street

- Available 23rd Jan, Unfurnished

- Positioned high up on the 28th floor with a wrap around balcony and panoramic views of the city skyline and The Blue Mountains
- Stunning, three bedroom apartment in the exclusive Inmark Tower
- Quality fixtures and fittings throughout
- Large gourmet kitchen with stainless steel appliances
- Modern, stylish bathrooms
- Three large bedrooms, all with built-in wardrobes
- Additional features include two security car spaces (tandem)
- + storage, air conditioning and internal laundry
- Inmark Tower residences are within walking distance to all world class restaurants, cafes, bars and transport