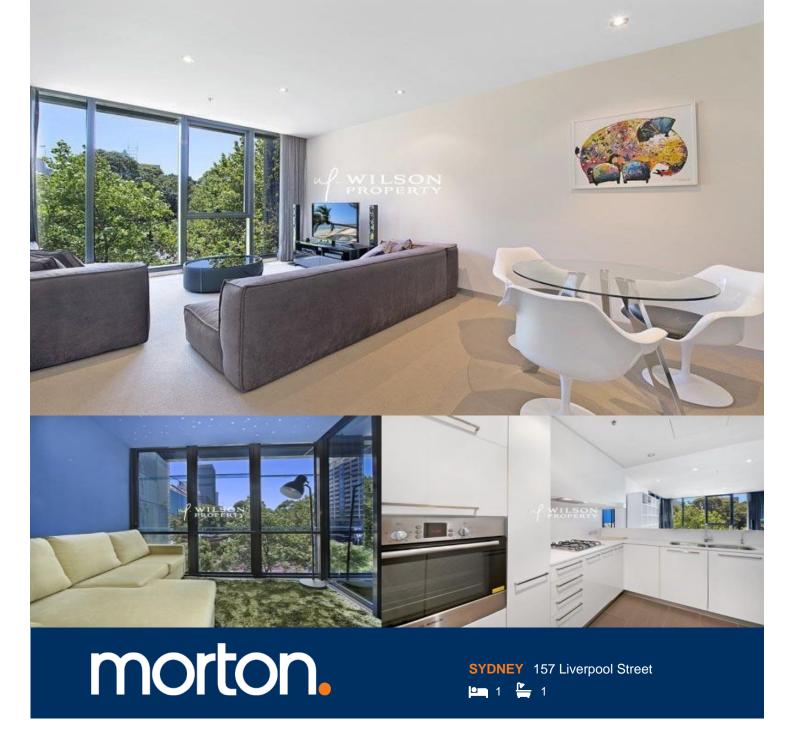

Executive Style, North Facing, Furnished Apartment With Hyde Park Views

- Sought after fully furnished one bedroom apartment
- Ample natural light flowing through this lovely north facing apartment
- Living room offers access to the weather proof balcony with pleasant views across to Hyde Park
- Open plan gourmet kitchen with stainless gas appliances
- Large bedroom with built-ins and separate walk in wardrobe + access to the balcony
- Also including internal laundry and air conditioning
- Residents have the convenience of an executive 24 hour concierge service and The Hyde leisure facilities which include access to a 25m infinity lap pool on level eight, a communal gymnasium, sauna, barbeque, cabana & outdoor terrace area with superb views over Hyde Park towards
- Designed by multi award-winning architects WOHA, The Hyde is an exclusive address for the discerning city dweller