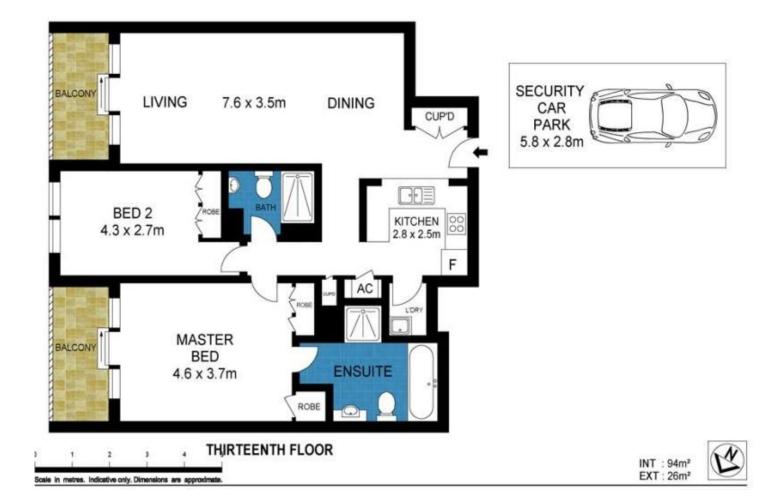

## morton.

**SYDNEY** 281 Elizabeth Street

- Available 24th Jan, Unfurnished
- Located in the sought after Regency Hyde Park with breathtaking views over Hyde Park and Sydney Harbour climpses
- Spacious, combined living/dining area leads out onto one of two balconies overlooking Hyde Park
- Two spacious bedrooms, both with views over Hyde Park, main with second connecting park side balcony and ensuite bathroom with bath
- Modern granite kitchen with stainless steel gas appliances
- Additional features include air con, internal laundry and one security car space
- Regency Hyde Park is a highly desirable residential building positioned on Elizabeth and Castlereagh Streets, opposite Hyde Park, with 24hr concierge, onsite building manager, indoor pool, spa and gymnasium
- Positioned moments to shops, restaurants, cafes and transport options and just short stroll to Town Hall, Pitt St Mall, Westfield, Darling Harbour, Surry Hills and East Sydney