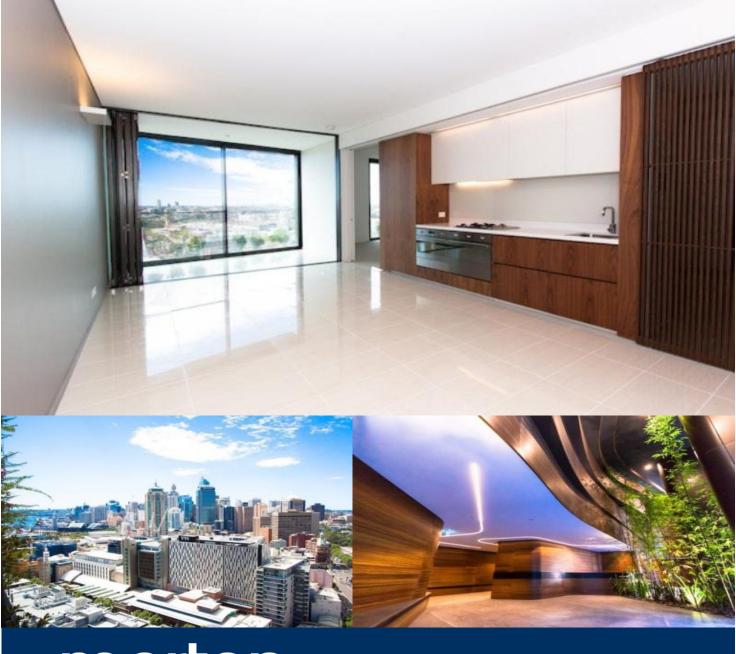

morton.

**CHIPPENDALE** 2 Chippendale Way

- This brand new two bedroom apartment is perfect for inner city dwellers, offering convenience in location and facilities this apartment will not last long
- East facing with stunning city skyline and district views plus Darling Harbour glimpses
- Two spacious bedrooms, both with built in wardrobes and decadent bathroom
- Modern designer kitchen with timber design, fridge and dishwasher included
- Additional features include internal laundry with combined washer/dryer, air con, storage cage and one secure car space
- This 5 Star Green Development features a 6,400 sqm park + the worlds tallest vertical gardens, designed by French **Botanist Patrick Blanc**
- Central Park will feature a 24/7 concierge & security, pool, gym, spa and a multi shopping mall & a Melbourne-style laneway on Kensington Street and a mix of cafes and shops