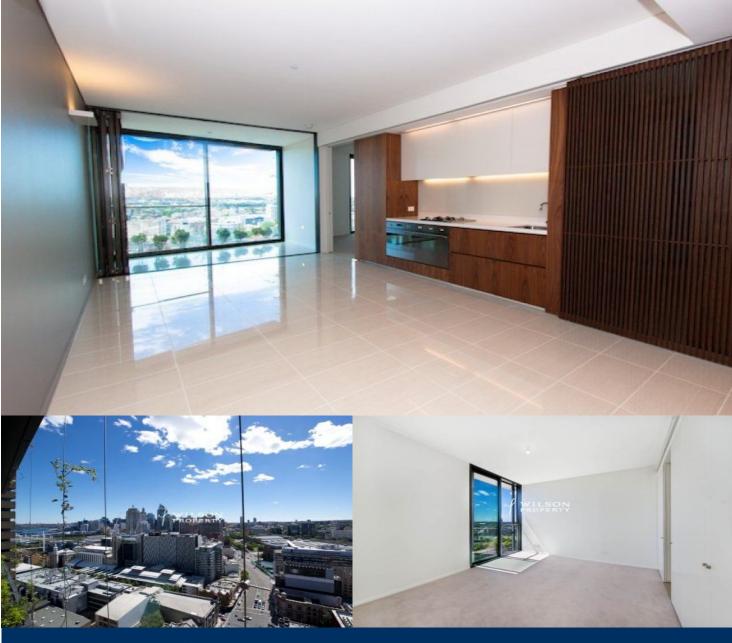

morton.

**CHIPPENDALE** 2 Chippendale Way

- Available Now, Unfurnished

- This brand new two bedroom apartment is perfect for inner city dwellers, offering convenience in location and facilities this apartment will not last long
- East facing with stunning city skyline and district views plus Darling Harbour glimpses
- Two spacious bedrooms, both with built in wardrobes and decadent bathroom
- Modern designer kitchen with timber design, fridge and dishwasher included
- Additional features include internal laundry with combined washer/dryer, air con, storage cage and one secure car space
- This 5 Star Green Development features a 6,400 sqm park + the worlds tallest vertical gardens, designed by French Botanist Patrick Blanc
- Central Park will feature a 24/7 concierge & security, pool, gym, spa and a multi shopping mall & a Melbourne-style laneway on Kensington Street and a mix of cafes and shops