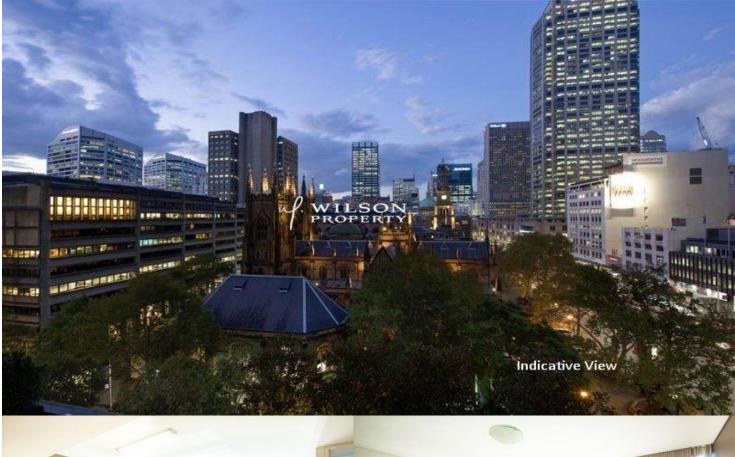

## morton.

101 Bathurst Street

Luxurious, North Facing Two Bedroom Apartment

- Partly furnished, north facing two bedroom apartment
- Located in the sought after Lumiere Residences this apartment has stunning views over St Andrews Cathedral and Town Hall
- Ideal for an executive couple or two professionals
- Apartment features include sleek white tiles, floor to ceiling windows with stunning city views, gourmet kitchen and designer bathroom + study nook and parking
- Resort style leisure facilities including a 50m indoor/outdoor pool, outdoor sun deck, spa, sauna, steam room, two movie theatrettes and fitness centre including two gymnasiums
- 24 hour concierge and onsite security
- The city of Sydney is at your doorstep with access to several of Sydney's best shops, designer boutiques, restaurants & bars and you are an easy stroll away from the iconic Hyde Park as well as many major transport links
- \*Photos may be indicative