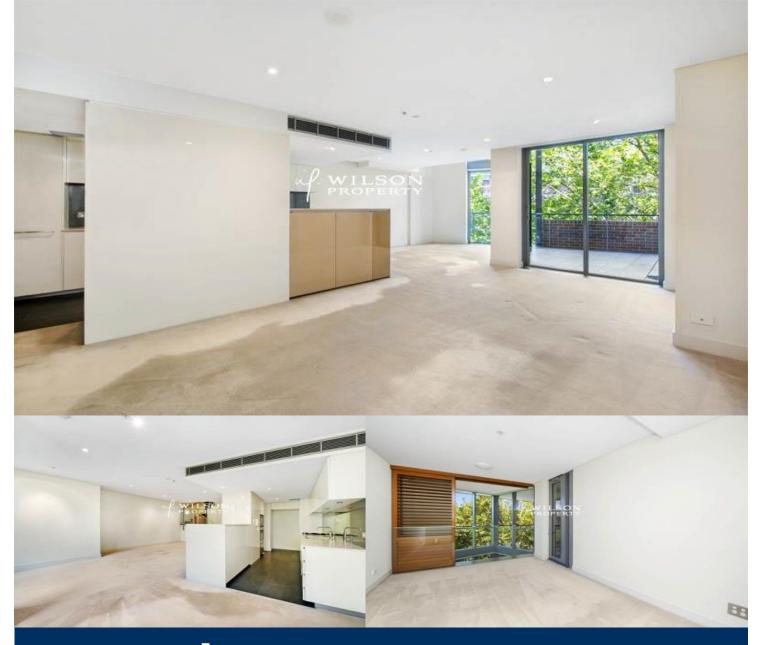

# morton.

- 2 Bedroom, 2 Bathroom and 1 Secure car space plus storage
- Two level apartment with spacious balcony
- North west facing and filled with light
- Open plan lounge, dining, kitchen
- Kitchen serviced by all modern sleek appliances
- Internal laundry plus WC
- Storage cage and secure parking
- Pool and Gym

The high quality finishes and stunning contemporary architecture, gives this apartment an extraordinary feel of harmony. Property locted in the heart of WALSH BAY area close proximity to theatres, cafes and restaurants.