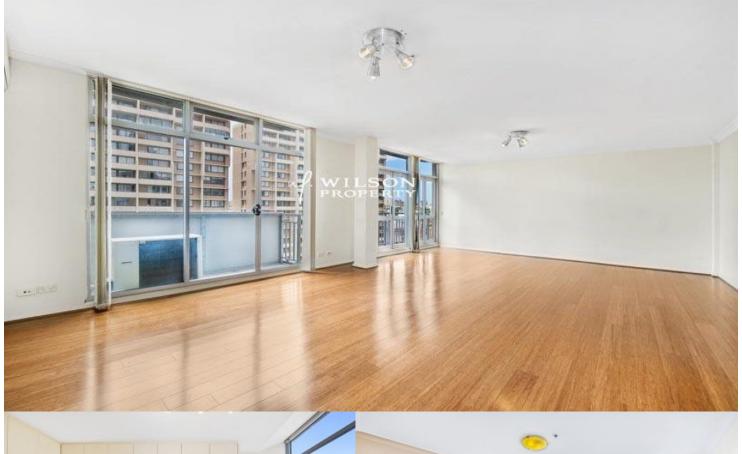

# morton.

**SURRY HILLS** 2-8 Brisbane Street

- Top Floor, Spacious, North Facing Two Bedroom Apartment
- Available Now, Unfurnished
- Located on the top floor this executive style two bedroom apartment is split over two levels
- Entry level features entertainer's extra spacious (42 sqm) living area with timber floors, two Juliette style balconies, separate gas kitchen and guest toilet
- Upstairs are two large north facing bedrooms each with connecting balconies, built in wardrobes and two separate full bathrooms
- Additional features include air conditioning, one security parking space, internal laundry and useful under stair storage
- Premier location only moments from Hyde Park and the Sydney CBD and a few steps from vibrant Oxford St and Surry Hills' renowned restaurant and cafe scene
- Excellent access to major bus routes; just a short stroll to Museum station
- Oasis Apartment luxury facilities include a large outdoor pool, spa and gymnasium