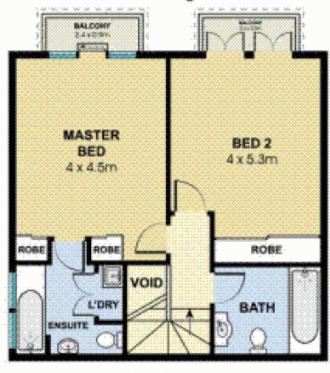

# morton.

**SURRY HILLS** 2-8 Brisbane Street

- Top Floor, Spacious, North Facing Two Bedroom Apartment
- Available Now, Unfurnished
- Located on the top floor this executive style two bedroom apartment is split over two levels
- Entry level features entertainer's extra spacious (42 sqm) living area with timber floors, two Juliette style balconies, separate gas kitchen and guest toilet
- Upstairs are two large north facing bedrooms each with connecting balconies, built in wardrobes and two separate full bathrooms
- Additional features include air conditioning, one security parking space, internal laundry and useful under stair storage
- Premier location only moments from Hyde Park and the Sydney CBD and a few steps from vibrant Oxford St and Surry Hills' renowned restaurant and cafe scene
- Excellent access to major bus routes; just a short stroll to Museum station
- Oasis Apartment luxury facilities include a large outdoor pool, spa and gymnasium

## 81/2-8 Brisbane Street, Surry Hills

Scale in metres, Indicative only. Dimensions are approximate. All information contained here in is gathered from sources we believe to be reliable. However we cannot guarantee its accuracy and interested persons should rely on their own enquiries.