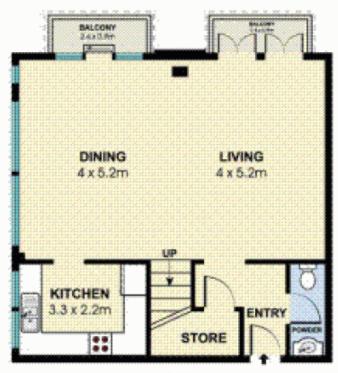

# morton.

**SURRY HILLS** 2-8 Brisbane Street

- Top Floor, Spacious, North Facing Two Bedroom Apartment
- Available Now, Unfurnished
- Located on the top floor this executive style two bedroom apartment is split over two levels
- Entry level features entertainer's extra spacious (42 sqm) living area with timber floors, two Juliette style balconies, separate gas kitchen and guest toilet
- Upstairs are two large north facing bedrooms each with connecting balconies, built in wardrobes and two separate full bathrooms
- Additional features include air conditioning, one security parking space, internal laundry and useful under stair storage
- Premier location only moments from Hyde Park and the Sydney CBD and a few steps from vibrant Oxford St and Surry Hills' renowned restaurant and cafe scene
- Excellent access to major bus routes; just a short stroll to Museum station
- Oasis Apartment luxury facilities include a large outdoor pool, spa and gymnasium

## 81/2-8 Brisbane Street, Surry Hills

Scale in metres, Indicative only. Dimensions are approximate. All information contained here in is gathered from sources we believe to be reliable. However we cannot guarantee its accuracy and interested persons should rely on their own enquiries.