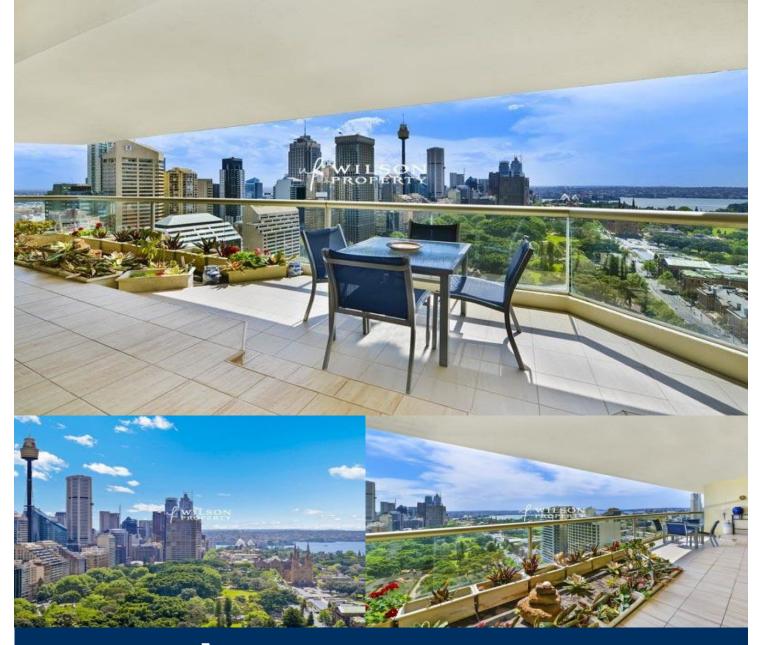

## morton.

- Hyde Park Facing With Large Balcony On Level 26

- Unfurnished

- Offering spectacular panoramic north facing views over Hyde Park, onto St Marys Cathedral and beyond to Sydney Harbour

- Featuring a large, covered entertainers balcony with breathtaking views from the Heads to the Opera House and to the Blue Mountains

- Two bedrooms, both with views and direct access to the balcony, master bedroom with marble ensuite and walk in robe

- Additional features include internal laundry, air con and one secure car space

- The Connaught features a 24hr concierge, roof top pool, spa and gymnasium

- Located within easy reach of Town Hall, QVB, Darling Harbour, Oxford St and Circular Quay

- Surrounded by cafes, restaurants, shopping and parks

- Please note: spa on balcony does not operate

Inspections By Appointment Contact Brad Jacobs 0428 800