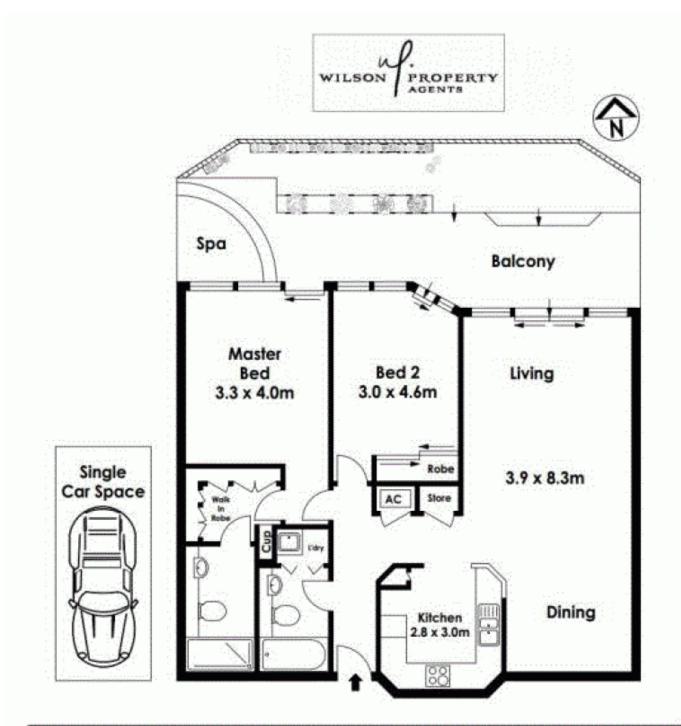

- Two bedrooms, both with views and direct access to the balcony, master bedroom with marble ensuite and walk in robe

- Additional features include internal laundry, air con and one secure car space

- The Connaught features a 24hr concierge, roof top pool, spa and gymnasium

Floor plan by www.squaremeter.com.au